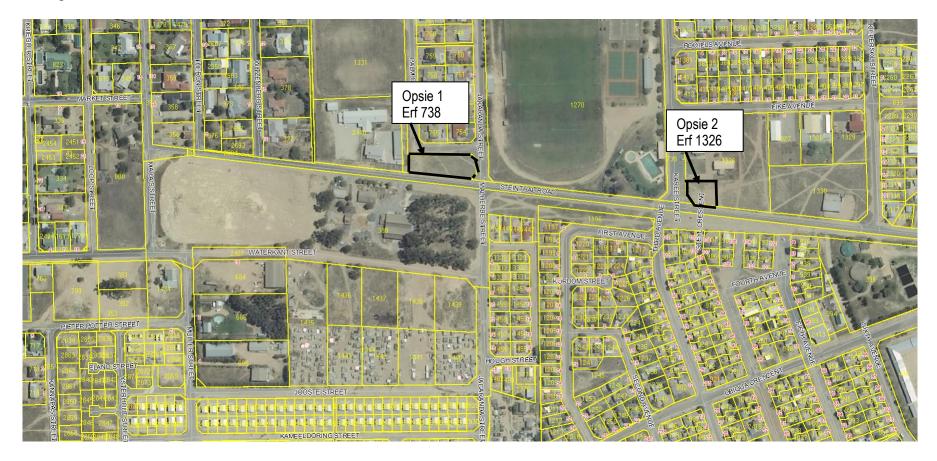

# 8.2.2 Proposed positions of waste transfer stations (17/3/2)

A memorandum from the Director: Technical Services, dated 14 June 2022, is attached as **annexure 8.2.2**.

#### **RECOMMENDED**

That the Executive Mayoral Committee recommends to Council:

- (a) that the following erven be approved for the development and construction of drop-offs / transfer stations as follow:
  - (i) Bella Vista: Option 3 (Erf 8714)
  - (ii) Tulbagh: Option 2 (Erf 1326)
  - (iii) Prince Alfred's Hamlet: Option 2 (Erf 1)
- (b) that notice be taken that the erven have to be rezoned to "Authority Use".
- (c) that the Senior Superintendent: Solid Waste and Cleansing Services performs the necessary administrative tasks (obtaining quotations etc.) for the rezoning of the said erven.
- (d) that the Manager: Town Planning and Building Control manages and finalises the rezoning process.