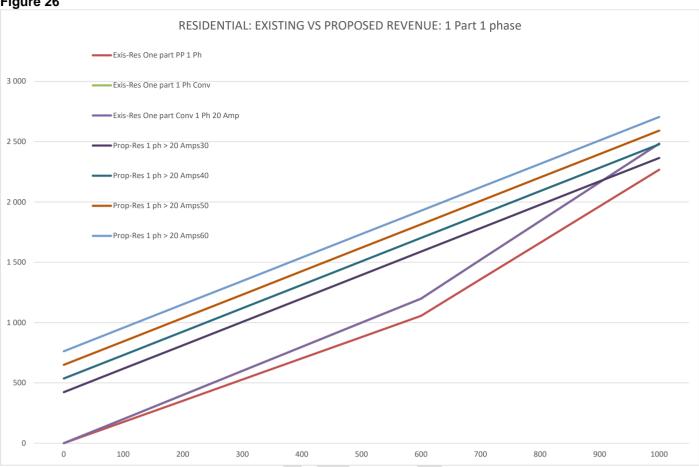

# 8.1.10 Finance: Electricity: Cost of Supply and Tariff Study (5/1/1/21)

Memorandum from Director: Finance, date 21 February 2023:

#### "Purpose

The purpose of this report is to submit a report on the cost of electricity supply to Council for consideration.

#### **Discussion**

The purpose of the study is to determine the actual cost of delivering electricity services to different consumer groups and to determine tariffs based on the cost of supply."

The Electricity: Cost of Supply and Tariff Study is attached as **annexure 8.1.10**.

#### **RECOMMENDED**

That the Executive Mayoral Committee recommends to Council:

that the Electricity: Cost of Supply and Tariff Study be approved and that it be submitted to NERSA for consideration.