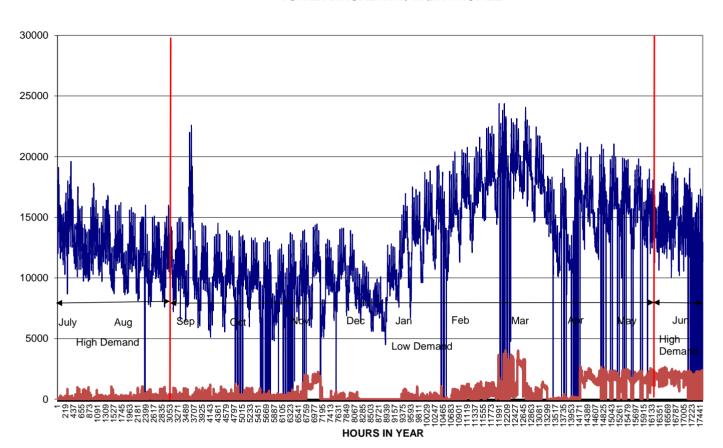

# 8.1.10 Finance: Electricity: Cost of Supply and Tariff Study (5/1/1/21)

Memorandum from Director: Finance, date 21 February 2023:

#### "Purpose

The purpose of this report is to submit a report on the cost of electricity supply to Council for consideration.

#### **Discussion**

The purpose of the study is to determine the actual cost of delivering electricity services to different consumer groups and to determine tariffs based on the cost of supply."

The Electricity: Cost of Supply and Tariff Study is attached as **annexure 8.1.10**.

#### **RECOMMENDED**

That the Executive Mayoral Committee recommends to Council:

that the Electricity: Cost of Supply and Tariff Study be approved and that it be submitted to NERSA for consideration.