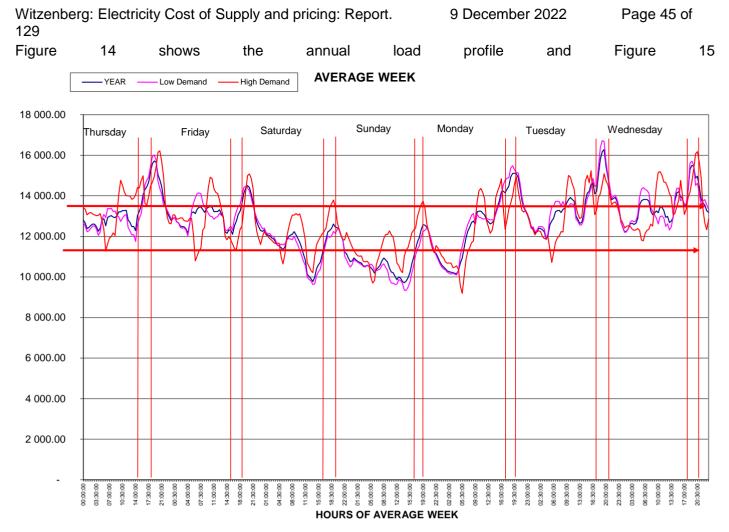

# 8.1.10 Finance: Electricity: Cost of Supply and Tariff Study (5/1/1/21)

Memorandum from Director: Finance, date 21 February 2023:

#### "Purpose

The purpose of this report is to submit a report on the cost of electricity supply to Council for consideration.

#### **Discussion**

The purpose of the study is to determine the actual cost of delivering electricity services to different consumer groups and to determine tariffs based on the cost of supply."

The Electricity: Cost of Supply and Tariff Study is attached as **annexure 8.1.10**.

#### **RECOMMENDED**

That the Executive Mayoral Committee recommends to Council:

that the Electricity: Cost of Supply and Tariff Study be approved and that it be submitted to NERSA for consideration.