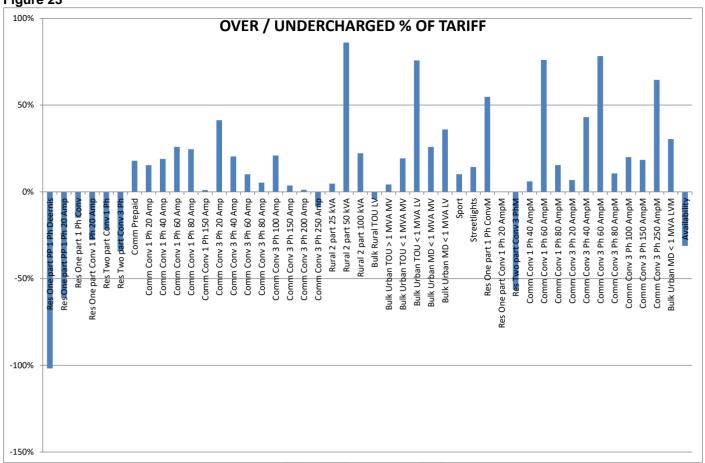

# 8.1.10 Finance: Electricity: Cost of Supply and Tariff Study (5/1/1/21)

Memorandum from Director: Finance, date 21 February 2023:

#### "Purpose

The purpose of this report is to submit a report on the cost of electricity supply to Council for consideration.

#### **Discussion**

The purpose of the study is to determine the actual cost of delivering electricity services to different consumer groups and to determine tariffs based on the cost of supply."

The Electricity: Cost of Supply and Tariff Study is attached as **annexure 8.1.10**.

#### **RECOMMENDED**

That the Executive Mayoral Committee recommends to Council:

that the Electricity: Cost of Supply and Tariff Study be approved and that it be submitted to NERSA for consideration.