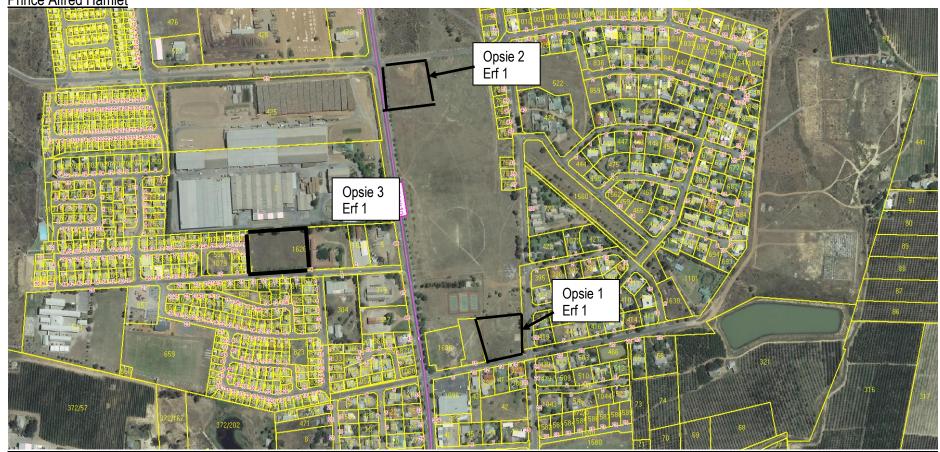

# 8.2.2 Proposed positions of waste transfer stations (17/3/2)

A memorandum from the Director: Technical Services, dated 14 June 2022, is attached as **annexure 8.2.2**.

#### **RECOMMENDED**

That the Executive Mayoral Committee recommends to Council:

- (a) that the following erven be approved for the development and construction of drop-offs / transfer stations as follow:
  - (i) Bella Vista: Option 3 (Erf 8714)
  - (ii) Tulbagh: Option 2 (Erf 1326)
  - (iii) Prince Alfred's Hamlet: Option 2 (Erf 1)
- (b) that notice be taken that the erven have to be rezoned to "Authority Use".
- (c) that the Senior Superintendent: Solid Waste and Cleansing Services performs the necessary administrative tasks (obtaining quotations etc.) for the rezoning of the said erven.
- (d) that the Manager: Town Planning and Building Control manages and finalises the rezoning process.