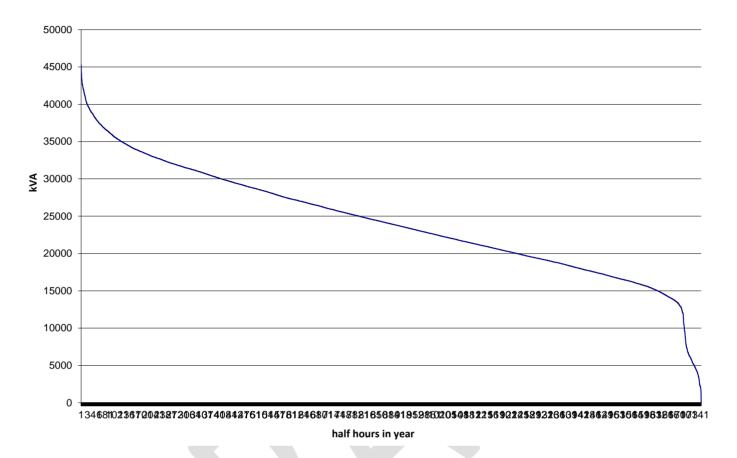

#### **Discussion**

The purpose of the study is to determine the actual cost of delivering electricity services to different consumer groups and to determine tariffs based on the cost of supply."

The Electricity: Cost of Supply and Tariff Study is attached as **annexure 8.1.10**.