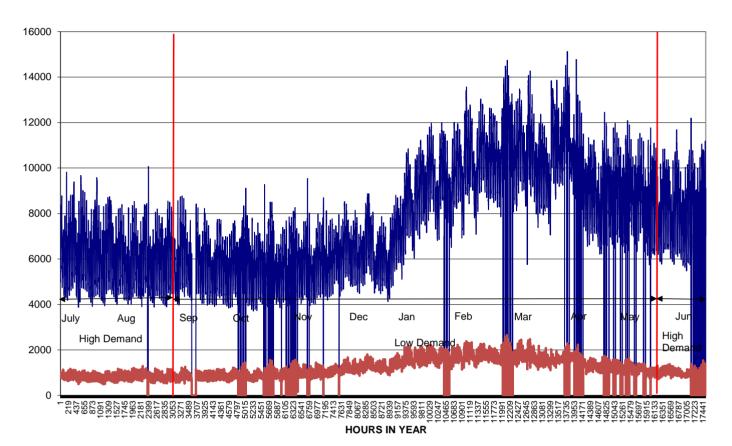

# 8.1.10 Finance: Electricity: Cost of Supply and Tariff Study (5/1/1/21)

Memorandum from Director: Finance, date 21 February 2023:

#### "Purpose

The purpose of this report is to submit a report on the cost of electricity supply to Council for consideration.

#### **Discussion**

The purpose of the study is to determine the actual cost of delivering electricity services to different consumer groups and to determine tariffs based on the cost of supply."

The Electricity: Cost of Supply and Tariff Study is attached as **annexure 8.1.10**.

#### **RECOMMENDED**

That the Executive Mayoral Committee recommends to Council:

that the Electricity: Cost of Supply and Tariff Study be approved and that it be submitted to NERSA for consideration.