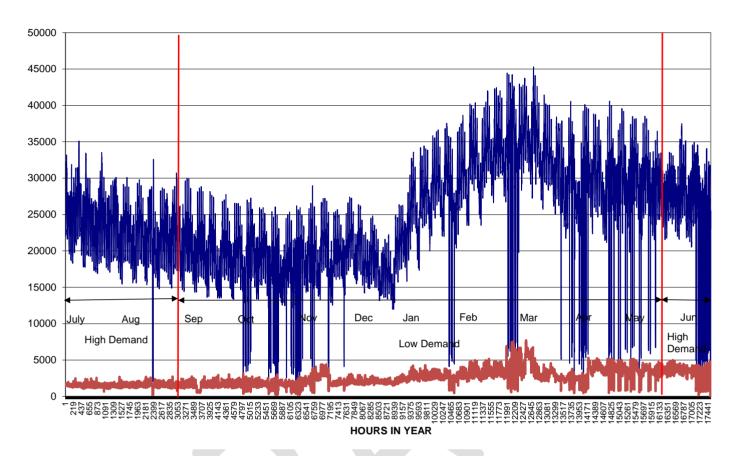

#### **Discussion**

The purpose of the study is to determine the actual cost of delivering electricity services to different consumer groups and to determine tariffs based on the cost of supply."

The Electricity: Cost of Supply and Tariff Study is attached as **annexure 8.1.10**.