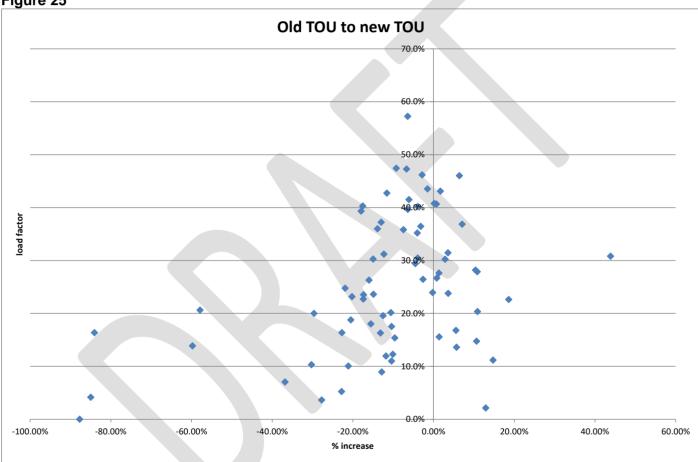

# 8.1.10 Finance: Electricity: Cost of Supply and Tariff Study (5/1/1/21)

Memorandum from Director: Finance, date 21 February 2023:

#### "Purpose

The purpose of this report is to submit a report on the cost of electricity supply to Council for consideration.

#### **Discussion**

The purpose of the study is to determine the actual cost of delivering electricity services to different consumer groups and to determine tariffs based on the cost of supply."

The Electricity: Cost of Supply and Tariff Study is attached as **annexure 8.1.10**.

#### **RECOMMENDED**

That the Executive Mayoral Committee recommends to Council:

that the Electricity: Cost of Supply and Tariff Study be approved and that it be submitted to NERSA for consideration.