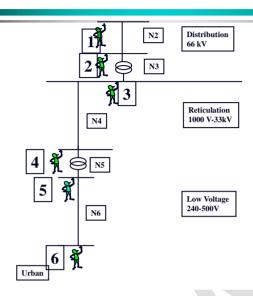

# 8.1.10 Finance: Electricity: Cost of Supply and Tariff Study (5/1/1/21)

Memorandum from Director: Finance, date 21 February 2023:

#### "Purpose

The purpose of this report is to submit a report on the cost of electricity supply to Council for consideration.

#### **Discussion**

The purpose of the study is to determine the actual cost of delivering electricity services to different consumer groups and to determine tariffs based on the cost of supply."

The Electricity: Cost of Supply and Tariff Study is attached as **annexure 8.1.10**.

#### **RECOMMENDED**

That the Executive Mayoral Committee recommends to Council:

that the Electricity: Cost of Supply and Tariff Study be approved and that it be submitted to NERSA for consideration.