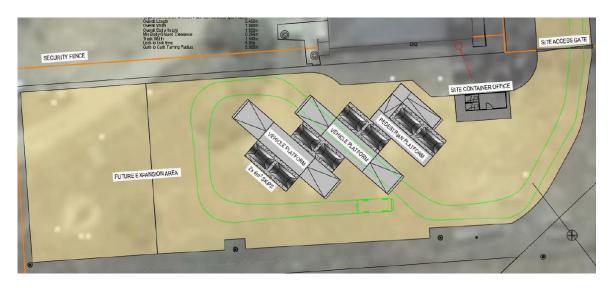

# 8.2.2 Proposed positions of waste transfer stations (17/3/2)

A memorandum from the Director: Technical Services, dated 14 June 2022, is attached as **annexure 8.2.2**.

#### **RECOMMENDED**

That the Executive Mayoral Committee recommends to Council:

- (a) that the following erven be approved for the development and construction of drop-offs / transfer stations as follow:
  - (i) Bella Vista: Option 3 (Erf 8714)
  - (ii) Tulbagh: Option 2 (Erf 1326)
  - (iii) Prince Alfred's Hamlet: Option 2 (Erf 1)
- (b) that notice be taken that the erven have to be rezoned to "Authority Use".
- (c) that the Senior Superintendent: Solid Waste and Cleansing Services performs the necessary administrative tasks (obtaining quotations etc.) for the rezoning of the said erven.
- (d) that the Manager: Town Planning and Building Control manages and finalises the rezoning process.