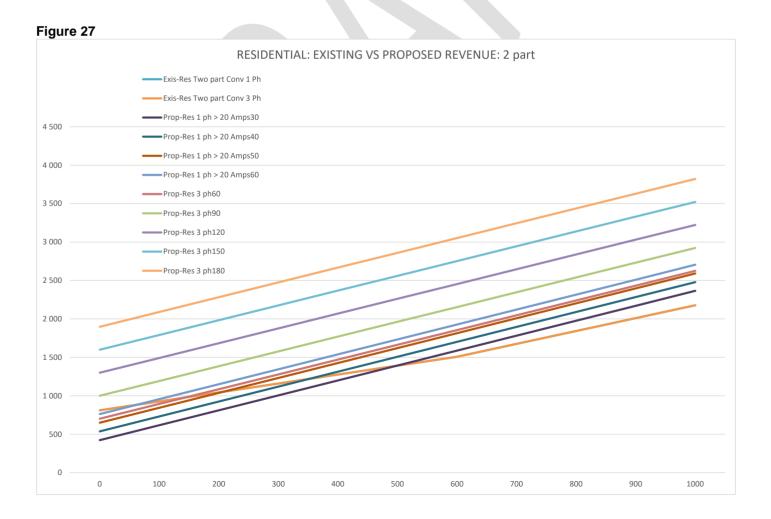

# 8.1.10 Finance: Electricity: Cost of Supply and Tariff Study (5/1/1/21)

Memorandum from Director: Finance, date 21 February 2023:

#### "Purpose

The purpose of this report is to submit a report on the cost of electricity supply to Council for consideration.

#### **Discussion**

The purpose of the study is to determine the actual cost of delivering electricity services to different consumer groups and to determine tariffs based on the cost of supply."

The Electricity: Cost of Supply and Tariff Study is attached as **annexure 8.1.10**.

#### **RECOMMENDED**

That the Executive Mayoral Committee recommends to Council:

that the Electricity: Cost of Supply and Tariff Study be approved and that it be submitted to NERSA for consideration.