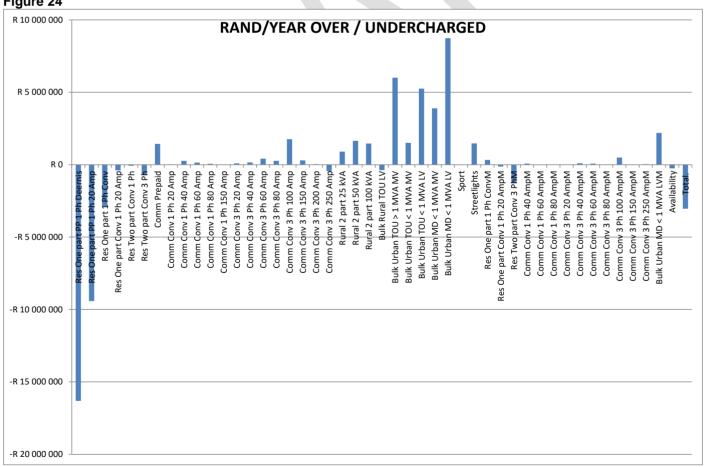

# 8.1.10 Finance: Electricity: Cost of Supply and Tariff Study (5/1/1/21)

Memorandum from Director: Finance, date 21 February 2023:

#### "Purpose

The purpose of this report is to submit a report on the cost of electricity supply to Council for consideration.

#### **Discussion**

The purpose of the study is to determine the actual cost of delivering electricity services to different consumer groups and to determine tariffs based on the cost of supply."

The Electricity: Cost of Supply and Tariff Study is attached as **annexure 8.1.10**.

#### **RECOMMENDED**

That the Executive Mayoral Committee recommends to Council:

that the Electricity: Cost of Supply and Tariff Study be approved and that it be submitted to NERSA for consideration.