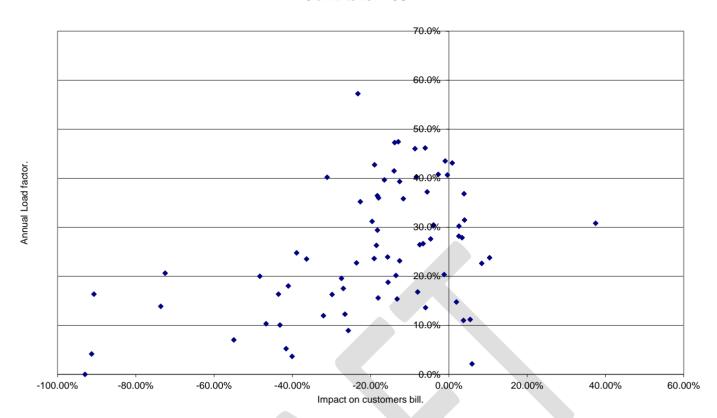

# 8.1.10 Finance: Electricity: Cost of Supply and Tariff Study (5/1/1/21)

Memorandum from Director: Finance, date 21 February 2023:

#### "Purpose

The purpose of this report is to submit a report on the cost of electricity supply to Council for consideration.

#### **Discussion**

The purpose of the study is to determine the actual cost of delivering electricity services to different consumer groups and to determine tariffs based on the cost of supply."

The Electricity: Cost of Supply and Tariff Study is attached as **annexure 8.1.10**.

#### **RECOMMENDED**

That the Executive Mayoral Committee recommends to Council:

that the Electricity: Cost of Supply and Tariff Study be approved and that it be submitted to NERSA for consideration.