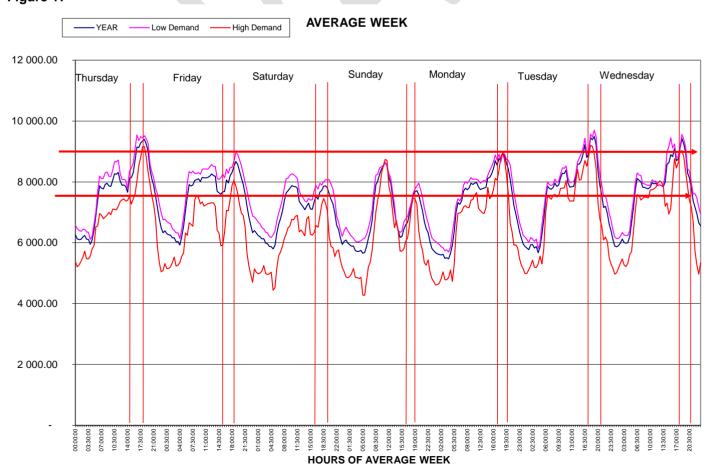

olseley. The annual and weekly profiles for Wolseley are shown below in **Error! Reference source not found.** and **Figure 13** 



Figure 12

## **TOTAL ANNUAL kVA / kvarh PROFILE**



Figure 13



Witzenberg: Electricity Cost of Supply and pricing: Report.

9 December 2022

Page 44 of

**Bon Chretien Hoofsub**. This is one of the tow points of supply that received the benefit of diversity of maximum demand.





shows the average, Hi-demand and Low-demand weekly profiles.

Figure 14

**TOTAL ANNUAL kVA / kvarh PROFILE** 



Figure 15



**Ceres Kragstasie**. The annual and weekly profiles for the second point of supply which receives the benefit of diversity of Maximum Demand are shown below in Figure 17 and Figure 17.

Figure 16

#### **TOTAL ANNUAL kVA / kvarh PROFILE**



Figure 17



**Ceres Kragstasie + Bon Chretien.** These are the combined loads of the two points of supply. The annual and weekly profiles for the combined loads are shown below in



Figure 19 and Figure 19.

Figure 18

# **TOTAL ANNUAL kVA / kvarh PROFILE**





Figure 19



The following conclusions can be made from the analysis of these profiles:

- There is a very strong seasonal pattern which relate to the big contribution by the food industry.
- There is a general evening peak load which relate to domestic loads.
- There is rising Sunday midday peak which relate to a domestic cooking load.

# 10. REPRESENTATIVE LOAD PROFILE ANALYSIS.

Extensive work is required in respect of load profiles. This refers to the way electricity is used by different customer categories and through different network