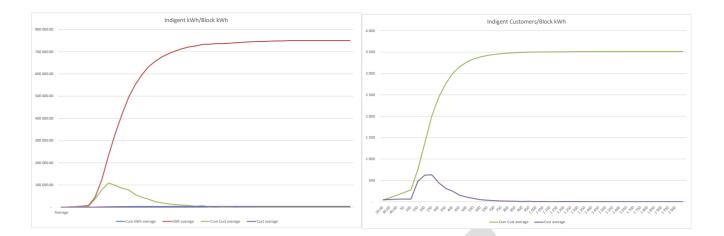

#### **Discussion**

The purpose of the study is to determine the actual cost of delivering electricity services to different consumer groups and to determine tariffs based on the cost of supply."

The Electricity: Cost of Supply and Tariff Study is attached as **annexure 8.1.10**.