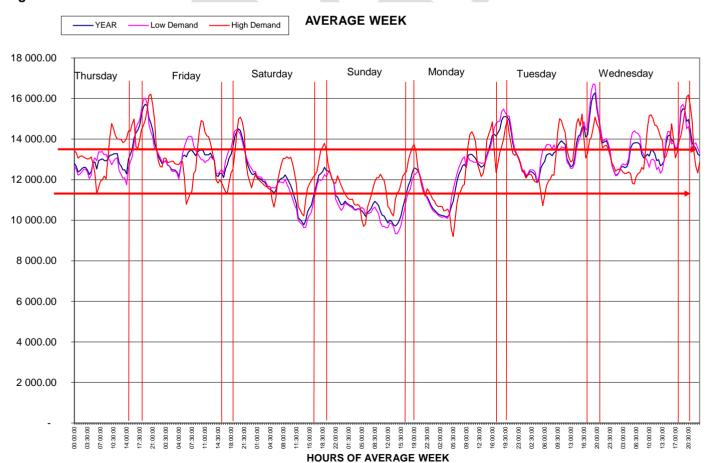

# 8.1.10 Finance: Electricity: Cost of Supply and Tariff Study (5/1/1/21)

Memorandum from Director: Finance, date 21 February 2023:

#### "Purpose

The purpose of this report is to submit a report on the cost of electricity supply to Council for consideration.

#### **Discussion**

The purpose of the study is to determine the actual cost of delivering electricity services to different consumer groups and to determine tariffs based on the cost of supply."

The Electricity: Cost of Supply and Tariff Study is attached as **annexure 8.1.10**.

#### **RECOMMENDED**

That the Executive Mayoral Committee recommends to Council:

that the Electricity: Cost of Supply and Tariff Study be approved and that it be submitted to NERSA for consideration.