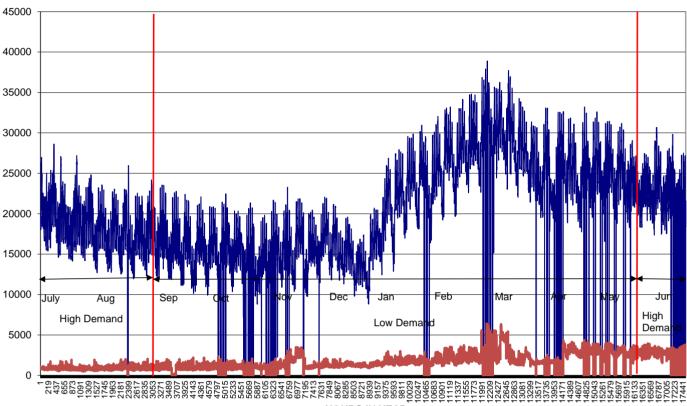

: Report.

9 December 2022

Page 44 of

**Bon Chretien Hoofsub**. This is one of the tow points of supply that received the benefit of diversity of maximum demand.





shows the average, Hi-demand and Low-demand weekly profiles.

Figure 14

**TOTAL ANNUAL kVA / kvarh PROFILE** 



Figure 15



**Ceres Kragstasie**. The annual and weekly profiles for the second point of supply which receives the benefit of diversity of Maximum Demand are shown below in Figure 17 and Figure 17.

Figure 16

#### **TOTAL ANNUAL kVA / kvarh PROFILE**



Figure 17



**Ceres Kragstasie + Bon Chretien.** These are the combined loads of the two points of supply. The annual and weekly profiles for the combined loads are shown below in



Figure 19 and Figure 19.

Figure 18

# **TOTAL ANNUAL kVA / kvarh PROFILE**





Figure 19



The following conclusions can be made from the analysis of these profiles:

- There is a very strong seasonal pattern which relate to the big contribution by the food industry.
- There is a general evening peak load which relate to domestic loads.
- There is rising Sunday midday peak which relate to a domestic cooking load.

# 10. REPRESENTATIVE LOAD PROFILE ANALYSIS.

Extensive work is required in respect of load profiles. This refers to the way electricity is used by different customer categories and through different networks. The data used is 12 months of ½ hourly data.

The representative load profiles refer to the typical load profile of customers in a tariff category. The typical profiles that have been accepted nation wide and for which data is separately available