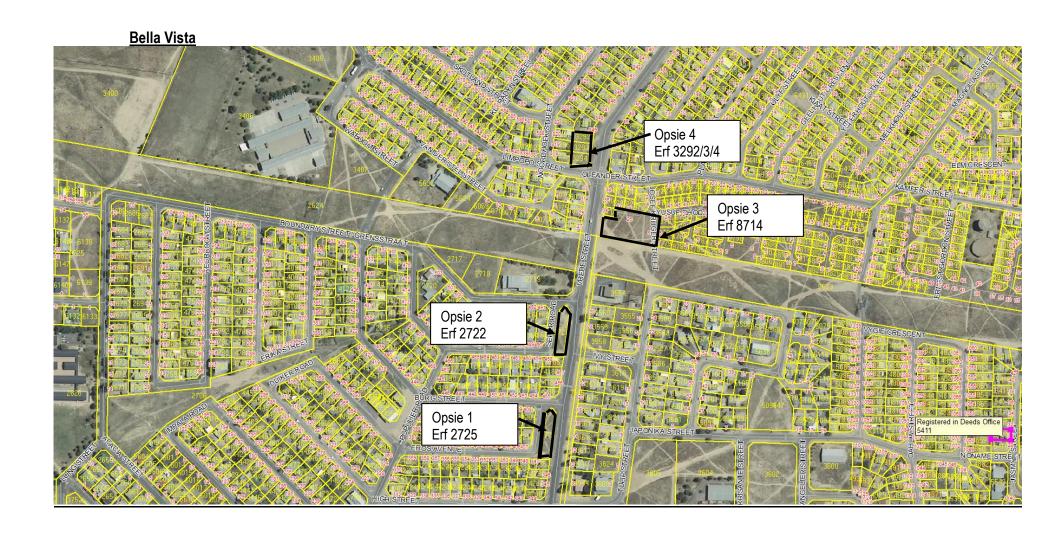

# 8.2.2 Proposed positions of waste transfer stations (17/3/2)

A memorandum from the Director: Technical Services, dated 14 June 2022, is attached as **annexure 8.2.2**.

#### **RECOMMENDED**

That the Executive Mayoral Committee recommends to Council:

- (a) that the following erven be approved for the development and construction of drop-offs / transfer stations as follow:
  - (i) Bella Vista: Option 3 (Erf 8714)
  - (ii) Tulbagh: Option 2 (Erf 1326)
  - (iii) Prince Alfred's Hamlet: Option 2 (Erf 1)
- (b) that notice be taken that the erven have to be rezoned to "Authority Use".
- (c) that the Senior Superintendent: Solid Waste and Cleansing Services performs the necessary administrative tasks (obtaining quotations etc.) for the rezoning of the said erven.
- (d) that the Manager: Town Planning and Building Control manages and finalises the rezoning process.