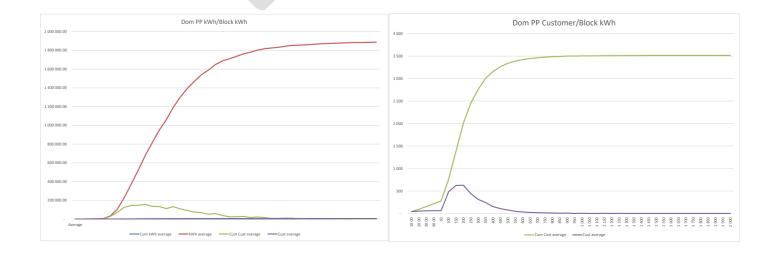

#### **Discussion**

The purpose of the study is to determine the actual cost of delivering electricity services to different consumer groups and to determine tariffs based on the cost of supply."

The Electricity: Cost of Supply and Tariff Study is attached as **annexure 8.1.10**.