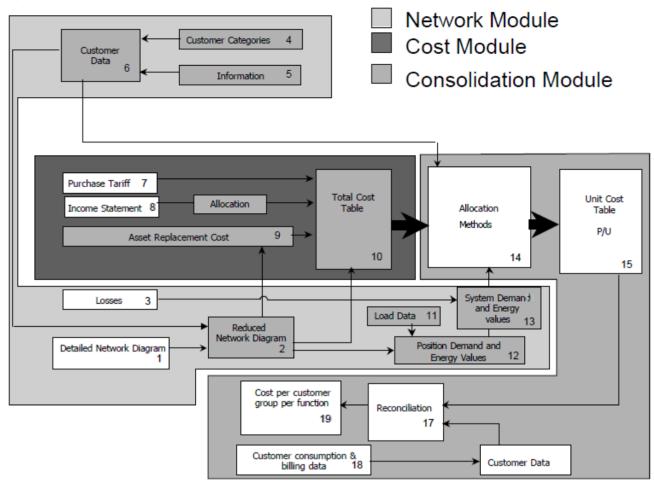

# 8.1.10 Finance: Electricity: Cost of Supply and Tariff Study (5/1/1/21)

Memorandum from Director: Finance, date 21 February 2023:

#### "Purpose

The purpose of this report is to submit a report on the cost of electricity supply to Council for consideration.

#### **Discussion**

The purpose of the study is to determine the actual cost of delivering electricity services to different consumer groups and to determine tariffs based on the cost of supply."

The Electricity: Cost of Supply and Tariff Study is attached as **annexure 8.1.10**.

#### **RECOMMENDED**

That the Executive Mayoral Committee recommends to Council:

that the Electricity: Cost of Supply and Tariff Study be approved and that it be submitted to NERSA for consideration.