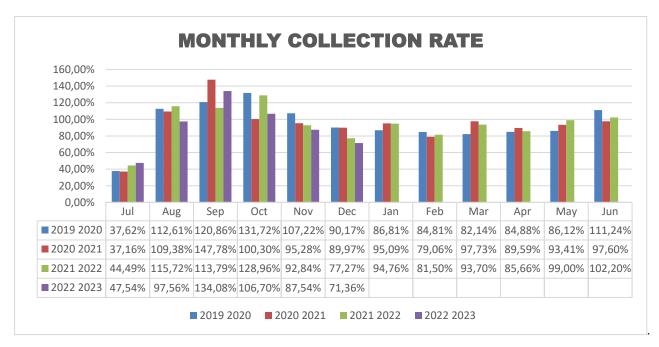

is due and payable to it. Subject to the provisions the Municipal Systems Act. It also allows the municipality to compile and adopt a policy to give effect to this power to collect. Council adopt a credit Control and Debt Collection Policy on 28 May 2009, item 8.1.2(c). Amendments to this policy were approved at subsequent council meetings.

Section 64 (2) of the Municipal Finance Act (56 of 2003) The accounting officer must take all reasonable steps to ensure—
(a) that the municipality has effective revenue collection systems consistent with section 95 of the Municipal Systems Act and the municipality's credit control and debt collection policy-

#### **Background**

The year to date recovery rate for the year excluding traffic fines is 85%. The annual target for debt collection is 94%.



# The payment percentages for the different areas are as follows:

|             | Debits Raised | Payments Received | Total Outstanding | Payment Percentage |
|-------------|---------------|-------------------|-------------------|--------------------|
| Ceres       | 283           | 276               | 45                | 97.6%              |
| Farms       | 112           | 115               | 11                | 102.6%             |
| Bella Vista | 20            | 18                | 21                | 88.7%              |
| Wolseley    | 49            | 44                | 36                | 90.2%              |
| Tulbagh     | 35            | 33                | 21                | 94.3%              |
| PA Hamlet   | 22            | 10                | 63                | 44.8%