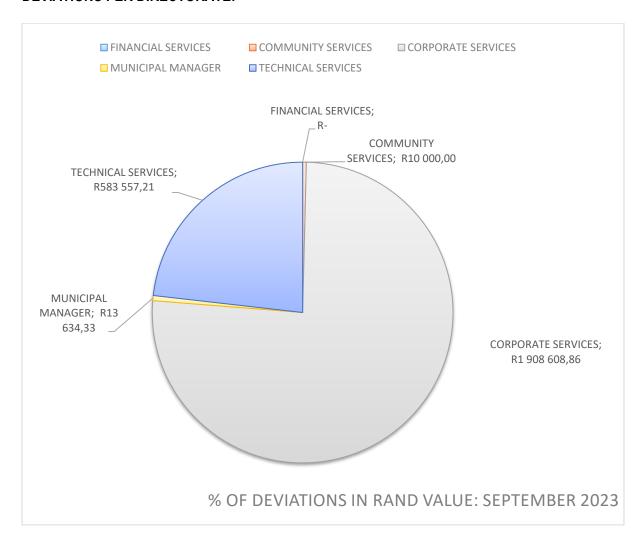

The municipality issued orders to the value of R33.2 million of which R2.5 million was in terms of deviations.

The municipality currently has R120 million in its primary bank account and R140 million on investment. The bank balance at the end of the previous month was R110 million and R140 million on investment.

Bestellings ter waarde van R33.2 miljoen uitgereik, waarvan R2.5 million ten opsigte van afwykings is.

Die munisipaliteit het R120 miljoen in die primêre bankrekening met R140 miljoen op belegging. Die bankbalans aan die einde van die vorige maand was R110 miljoen met R140 miljoen op belegging.