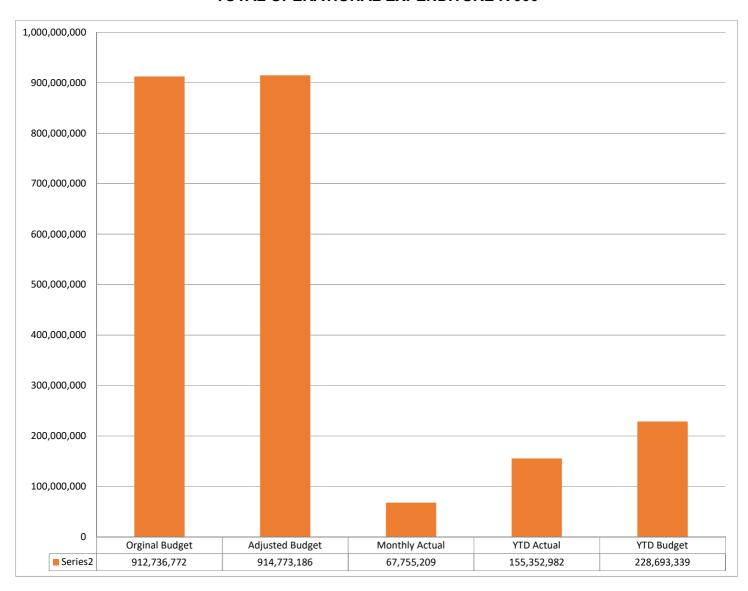

## **TOTAL OPERATIONAL EXPENDITURE R'000**

For the period 1 July 2023 to 30 September 2023, 9.36% of the budgeted operational expenditure was incurred.

Vir die periode 1 Julie 2023 tot 30 September 2023, is 9.36% van die begrote operasionele uitgawes aangegaan.

Please refer to Supporting Table SC1 for explanations regarding expendiure variances.

Verwys asb na "Supporting Table SC1" vir stawende redes met betrekking tot spandering afwykings.