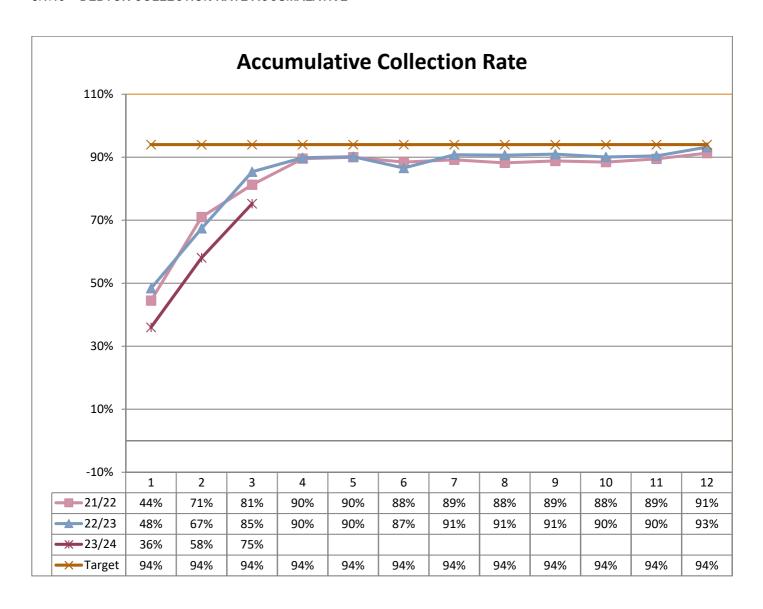

The indigent cost to the municipality for the month amounts to R 1.96 million in comparison to the prior month figure of R1.87 millon

The accumulated debtor's collection target for the year is 94%, and the actual accumulated year to date debtor's collection is 75% in comparison to a rate of 85% for the same month in the previous year. The low collection rate is due to the annual property rates which were billed during July, but which are only due for payment at the end of September.

Die deernis subsidies vir die maand beloop R 1.96 miljoen in vergelyking met die vorige maand syfer van R1.87 miljoen.

Die opgehoopte debiteure verhaling se teiken vir die jaar is 94%, en die werklike jaar tot op datum invordering is 75% in vergelyking met 85% vir dieselfde maand in die vorige finansiele jaar. Die lae invorderingspersentasie is toeskryfbaar aan die jaarlikse eiendomsbelasting wat gedurende Julie gehef is, maar eers aan die einde van September betaalbaar is.