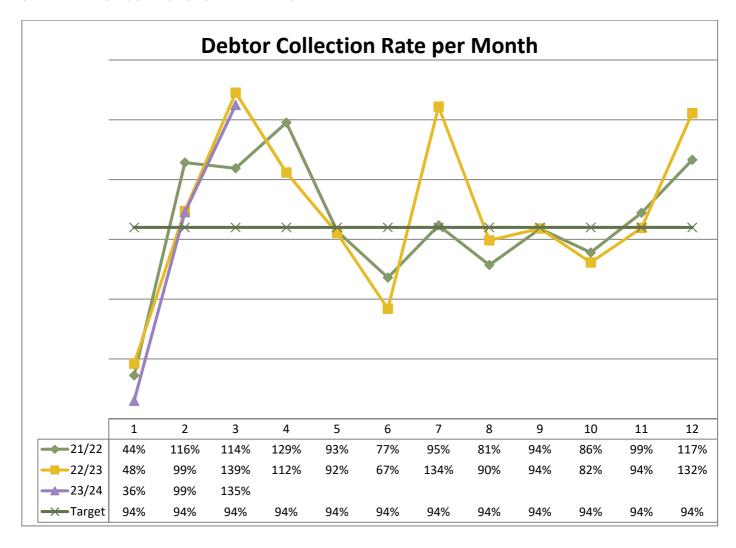

The indigent cost to the municipality for the month amounts to R 1.96 million in comparison to the prior month figure of R1.87 millon

The accumulated debtor's collection target for the year is 94%, and the actual accumulated year to date debtor's collection is 75% in comparison to a rate of 85% for the same month in the previous year. The low collection rate is due to the annual property rates which were billed during July, but which are only due for payment at the end of September.