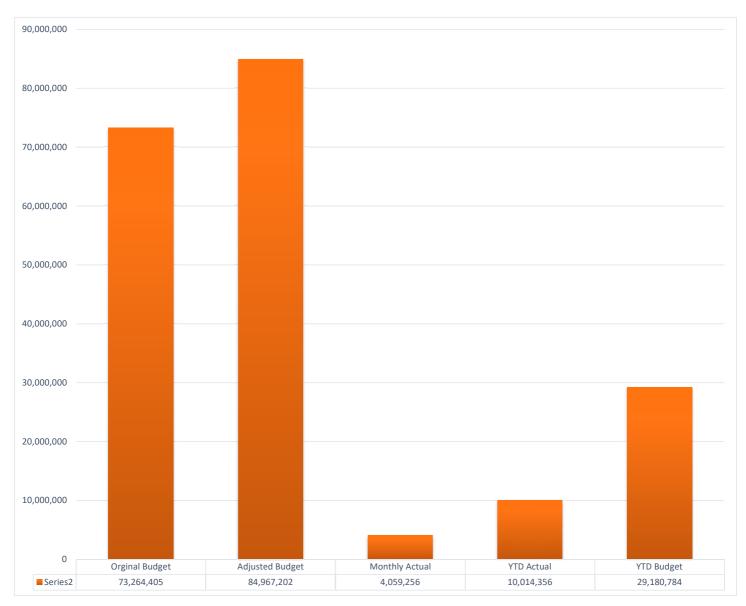

# **CAPITAL EXPENDITURE R'000**

For the period 1 July 2023 to 30 September 2023, 7.06% of the budgeted capital expenditure was incurred.

Vir die periode 1 Julie 2023 tot 30 September 2023, is 7.06% van die begrote kapitale uitgawes aangegaan.

Please refer to Supporting Table SC1 for explanations regarding expenditure variances.

Verwys asb na "Supporting Table SC1" vir stawende redes met betrekking tot spandering afwykings.

WC022 Witzenberg - Table C1 Monthly Budget Statement Summary - M03 September