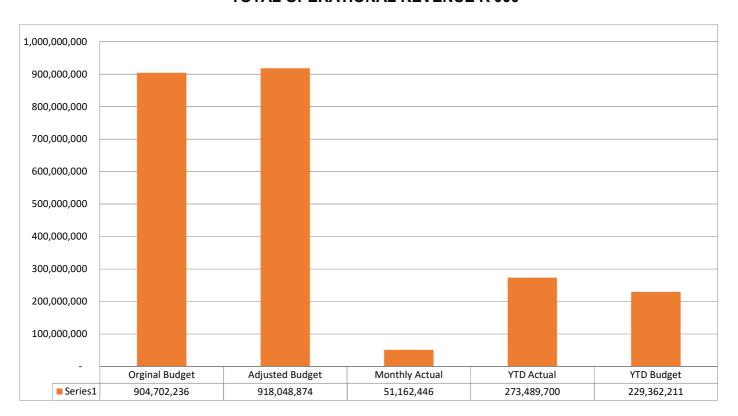

## **TOTAL OPERATIONAL REVENUE R'000**

For the period 1 July 2023 to 30 September 2023, 24.22% of the budgeted operational revenue was raised.

Vir die periode 1 Julie 2023 tot 30 September 2023, is 24.22% van die begrote operasionele inkomste gehef.