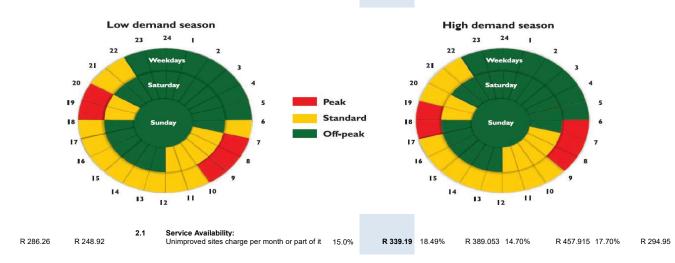

High-demand (June - August) and low-demand (September - May) seasons

| RATES AND TARIFFS 2023/2024 - 2023/2020             |                                                     |                         |                                                                                                           |                                           |                                       |                            |                                                        |                                                |                                                     |                                                |                                                          |
|-----------------------------------------------------|-----------------------------------------------------|-------------------------|-----------------------------------------------------------------------------------------------------------|-------------------------------------------|---------------------------------------|----------------------------|--------------------------------------------------------|------------------------------------------------|-----------------------------------------------------|------------------------------------------------|----------------------------------------------------------|
| Tariffs<br>2022/2023<br>Including<br>Vat            | Tariffs<br>2022/2023<br>Excluding<br>Vat            |                         | Description                                                                                               | VAT<br>Status                             | Tariffs<br>2023/2024<br>Including Vat | Variance                   | Indicative<br>Tariffs<br>2024/2025<br>Including<br>Vat | Variance                                       | Indicative<br>Tariffs<br>2025/2026<br>Including Vat | Variance                                       | Tariffs<br>2023/2024<br>Excluding<br>Vat                 |
|                                                     |                                                     | 2.2<br>2.2.1            | Residential customers Single part tariff                                                                  |                                           |                                       |                            |                                                        |                                                |                                                     |                                                |                                                          |
| R 2.023<br>R 2.023<br>R 2.023<br>R 3.485<br>R 3.485 | R 1.759<br>R 1.759<br>R 1.759<br>R 3.030<br>R 3.030 | 2.2.1.1                 | Prepaid<br>0-50 kWh<br>51-350 kWh<br>351-600 kWh<br>601-800 kWh<br>Above 800 kWh                          | 15.0%<br>15.0%<br>15.0%<br>15.0%<br>15.0% | R 2.3975<br>R 2.3975<br>R 4.1291      | 18.49%<br>18.49%<br>18.49% | R 2.750<br>R 2.750<br>R 4.736                          | 14.70%<br>14.70%<br>14.70%<br>14.70%<br>14.70% | R 3.237<br>R 5.574                                  | 17.70%<br>17.70%<br>17.70%<br>17.70%<br>17.70% | R 2.0848<br>R 2.0848<br>R 2.0848<br>R 3.5905<br>R 3.5905 |
| R 2.298<br>R 2.298<br>R 2.298<br>R 3.694<br>R 3.694 | R 1.998<br>R 1.998<br>R 1.998<br>R 3.212<br>R 3.212 | 2.2.1.3                 | Single phase<br>0-50 kWh<br>51-350 kWh<br>351-600 kWh<br>601-800 kWh<br>Above 800 kWh                     | 15.0%<br>15.0%<br>15.0%<br>15.0%<br>15.0% | R 2.7231<br>R 2.7231<br>R 4.3768      | 18.49%<br>18.49%           | R 3.123<br>R 3.123<br>R 5.020                          | 14.70%<br>14.70%<br>14.70%<br>14.70%<br>14.70% | R 3.676<br>R 3.676<br>R 5.909                       |                                                | R 2.3679<br>R 2.3679<br>R 2.3679<br>R 3.8059<br>R 3.8059 |
|                                                     |                                                     | 2.2.2                   | Two part tariff                                                                                           |                                           |                                       |                            |                                                        |                                                |                                                     |                                                |                                                          |
| R 932.66<br>R 1.336                                 | R 811.01<br>R 1.162                                 | 2.2.2.2                 | Three phase (Limited to 60 Amps per phase) Basic charge per month or part of it: Energy in c/kWh 0-50 kWh | 15.0%<br>15.0%                            |                                       | 18.49%                     |                                                        | 14.70%                                         |                                                     | 17.70%                                         | R 960.97                                                 |
| R 1.336<br>R 1.336<br>R 1.923                       | R 1.162<br>R 1.162<br>R 1.673                       |                         | 51-350 kWh<br>351-600 kWh<br>Above 600 kWh                                                                | 15.0%<br>15.0%<br>15.0%                   | R 1.5836                              | 18.49%                     | R 1.82                                                 | 14.70%<br>14.70%<br>14.70%                     | R 2.14                                              | 17.70%<br>17.70%<br>17.70%                     | R 1.3770<br>R 1.3770<br>R 1.9819                         |
|                                                     |                                                     | 2.3                     | Commercial customers                                                                                      |                                           |                                       |                            |                                                        |                                                |                                                     |                                                |                                                          |
| R 0.00                                              | R 0.00                                              | <b>2.3.1</b> 2.3.1.1    | Prepaid customers Basic charge per month or part of it: The basic charge on prepaid commercial custom     | 15.0%<br>ers is not                       | R 0.00<br>applicable to sch           |                            | R 0.000 rch properties                                 |                                                | R 0.000                                             |                                                | R 0.00                                                   |
| R 3.235<br>R 3.510                                  | R 2.813<br>R 3.052                                  | 2.3.1.2                 | Energy in c/kWh<br>0-600 kWh<br>Above 600 kWh                                                             | 15.0%<br>15.0%                            | R 3.8331<br>R 4.1587                  |                            | R 4.3966<br>R 4.770                                    |                                                |                                                     | 17.70%<br>17.70%                               | R 3.3331<br>R 3.6162                                     |
|                                                     |                                                     | 2.3.2                   | Single phase<br>No new connections allowed larger than 80 Al                                              | MPS on Si                                 | ingle phase on t                      | his tariff                 |                                                        |                                                |                                                     |                                                |                                                          |
|                                                     |                                                     | 2.3.2.1                 | Basic charge per month or part of it:                                                                     |                                           |                                       |                            |                                                        |                                                |                                                     |                                                |                                                          |
| R 566.22<br>R 2.698                                 | R 492.36<br>R 2.346                                 |                         | 20A - Connection<br>Energy in c/kWh                                                                       | 15.0%<br>15.0%                            | R 670.91<br>R 3.1967                  | 18.49%<br>18.49%           | R 769.53                                               | 14.70%                                         | R 905.74                                            | 17.70%                                         | R 583.40<br>R 2.7798                                     |
| R 1,024.72                                          | R 891.06                                            |                         | 40A - Connection                                                                                          | 15.0%                                     | R 1,214.19                            | 18.49%                     | R 1,392.68                                             | 14.70%                                         | R 1,639.18                                          | 17.70%                                         | R 1,055.8170                                             |
| R 2.670<br>R 1,096.59                               | R 2.322<br>R 953.56                                 |                         | Energy in c/kWh<br>60A - Connection                                                                       | 15.0%<br>15.0%                            | R 3.1634<br>R 1,299.35                | 18.49%                     | R 1,490.36                                             | 14.70%                                         | R 1,754.15                                          | 17.70%                                         | R 2.7507<br>R 1,129.8732                                 |
| R 2.645<br>R 1,098.25                               | R 2.300<br>R 955.00                                 |                         | Energy in c/kWh<br>80A - Connection                                                                       | 15.0%<br>15.0%                            | R 3.1339<br>R 1,301.32                |                            | R 1,492.61                                             | 14 70%                                         | R 1 756 80                                          | 17 70%                                         | R 2.7252<br>R 1,131.5795                                 |
| R 2.645                                             | R 2.300                                             |                         | Energy in c/kWh                                                                                           | 15.0%                                     | R 3.1339                              | 18.49%                     |                                                        |                                                |                                                     |                                                | R 2.7252                                                 |
| R 1,408.16<br>R 2.645                               | R 1,224.49<br>R 2.300                               |                         | 100A - Connection<br>Energy in c/kWh                                                                      | 15.0%<br>15.0%                            | R 1,668.53<br>R 3.1339                |                            | R 1,913.81                                             | 14.70%                                         | R 2,252.55                                          | 17.70%                                         | R 1,450.8982<br>R 2.7252                                 |
| R 1,344.90<br>R 2.645                               | R 1,169.48<br>R 2.300                               |                         | 150A - Connection<br>Energy in c/kWh                                                                      | 15.0%<br>15.0%                            | R 1,593.57<br>R 3.1339                |                            | R 1,827.83                                             | 14.70%                                         | R 2,151.36                                          | 17.70%                                         | R 1,385.7169<br>R 2.7252                                 |
| R 1,489.37                                          | R 1,295.10                                          |                         | 200A - Connection                                                                                         | 15.0%                                     | R 1,764.75                            | 18.49%                     | R 2,024.17                                             | 14.70%                                         | R 2,382.45                                          | 17.70%                                         | R 1,534.5640                                             |
| R 2.645<br>R 1,820.35<br>R 2.645                    | R 2.300<br>R 1,582.91<br>R 2.300                    | 2.3.2.2                 | Energy in c/kWh<br>250A - Connection<br>Energy in c/kWh                                                   | 15.0%<br>15.0%<br>15.0%                   | R 2,156.93<br>R 3.1339                | 18.49%                     |                                                        | 14.70%<br>14.70%                               | R 2,911.90<br>R 4.2309                              |                                                | R 2.7252<br>R 1,875.5901<br>R 2.7252                     |
|                                                     |                                                     |                         | All users with greater than 80Amp Connections n                                                           | nust be co                                | nverted to 3 pha                      | se connect                 | ions                                                   |                                                |                                                     |                                                |                                                          |
|                                                     |                                                     | <b>2.3.3</b><br>2.3.3.1 | Three phase No new connections allowed larger than 150 A Basic charge per month or part of it:            | AMPS on 1                                 | Three phase on                        | this tariff                |                                                        |                                                |                                                     |                                                |                                                          |
| R 1,818.38                                          | R 1,581.20                                          | 2.0.0.1                 | 20A - Connection                                                                                          | 15.0%                                     | R 2,154.60                            |                            | R 2,471.322                                            |                                                | R 2,908.75                                          |                                                | R 1,873.56                                               |
| R 2.398<br>R 1,946.59                               | R 2.085<br>R 1,692.69                               |                         | Energy in c/kWh<br>40A - Connection                                                                       | 15.0%<br>15.0%                            | R 2.8415<br>R 2,306.51                |                            | R 3.259<br>R 2,645.572                                 |                                                | R 3.8361<br>R 3,113.84                              |                                                | R 2.4709<br>R 2,005.66                                   |
| R 2.333                                             | R 2.029                                             |                         | Energy in c/kWh                                                                                           | 15.0%                                     | R 2.7643                              | 18.49%                     | R 3.171                                                | 14.70%                                         | R 3.7318                                            | 17.70%                                         | R 2.4037                                                 |
| R 1,899.56<br>R 2.373                               | R 1,651.80<br>R 2.064                               |                         | 60A - Connection<br>Energy in c/kWh                                                                       | 15.0%<br>15.0%                            | R 2,250.79<br>R 2.8119                | 18.49%                     |                                                        | 14.70%                                         | R 3,038.61<br>R 3.7961                              |                                                | R 1,957.21<br>R 2.4451                                   |
| R 2,047.45<br>R 2.373                               | R 1,780.39<br>R 2.064                               |                         | 80A - Connection<br>Energy in c/kWh                                                                       | 15.0%<br>15.0%                            | R 2,426.02<br>R 2.8119                | 18.49%                     | R 2,782.646                                            |                                                | R 3,275.17<br>R 3.7961                              | 17.70%                                         | R 2,109.58<br>R 2.4451                                   |
| R 2,744.82                                          | R 2,386.80                                          |                         | 100A - Connection                                                                                         | 15.0%                                     | R 3,252.34                            | 18.49%                     | R 3,730.435                                            | 14.70%                                         | R 4,390.72                                          | 17.70%                                         | R 2,828.12                                               |
| R 2.398<br>R 3,461.93                               | R 2.085<br>R 3,010.38                               |                         | Energy in c/kWh<br>150A - Connection                                                                      | 15.0%<br>15.0%                            | R 2.8415<br>R 4,102.04                |                            | R 3.259<br>R 4,705.044                                 | 14.70%<br>14.70%                               | R 3.8361<br>R 5,537.84                              |                                                | R 2.4709<br>R 3,566.99                                   |
| R 2.398                                             | R 2.085                                             |                         | Energy in c/kWh                                                                                           | 15.0%                                     | R 2.8415                              | 18.49%                     | R 3.259                                                | 14.70%                                         | R 3.8361                                            | 17.70%                                         | R 2.4709                                                 |
| R 3,691.34<br>R 2.348                               | R 3,209.86<br>R 2.042                               |                         | 200A - Connection<br>Energy in c/kWh                                                                      | 15.0%<br>15.0%                            | R 4,373.87<br>R 2.7823                |                            | R 5,016.826<br>R 3.191                                 | 14.70%<br>14.70%                               | R 5,904.80<br>R 3.7562                              |                                                | R 3,803.36<br>R 2.4194                                   |
| R 3,779.52                                          | R 3,286.54                                          | 0000                    | 250A - Connection                                                                                         | 15.0%                                     | R 4,478.35                            | 18.49%                     | R 5,136.670                                            | 14.70%                                         | R 6,045.86                                          | 17.70%                                         | R 3,894.22                                               |
| R 2.348                                             | R 2.042                                             | 2.3.3.2                 | Energy in c/kWh                                                                                           | 15.0%                                     | R 2.7823                              | 18.49%                     | K 3.191                                                | 14.70%                                         | R 3.7562                                            | 17.70%                                         | R 2.4194                                                 |