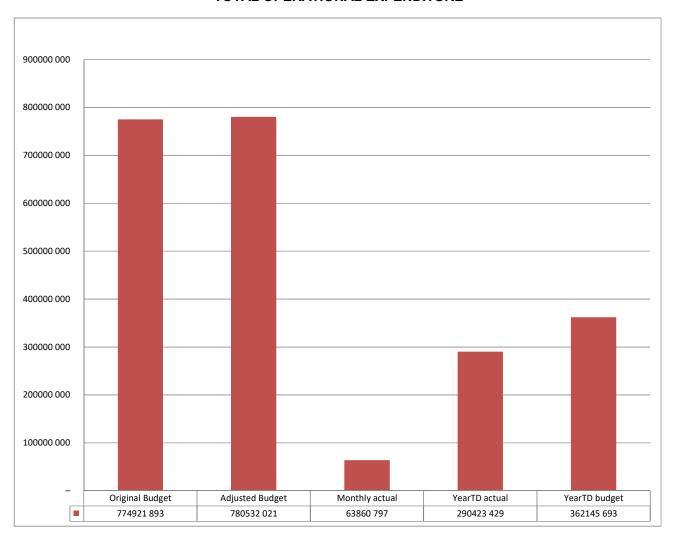

#### **TOTAL OPERATIONAL EXPENDITURE**

For the period 1 July 2021 to 31 December 2021, 37,21% of the budgeted operational expenditure was incurred. This figure will increase as some invoices are still outstanding.

## In-year budget statement tables

The following table provides a summary of the financial performance and financial position of the municipality as at 31 December 2021.

WC022 Witzenberg - Table C1 Monthly Budget Statement Summary - Q2 Second Quarter

|                                          | 2020/21     |            |            |                       | Budget Yea | r 2021/22 |                     |          |           |
|------------------------------------------|-------------|------------|------------|-----------------------|------------|-----------|---------------------|----------|-----------|
| Description                              | Audited     | Original   | Adjusted   | Monthly               | YearTD     | YearTD    | YTD                 | YTD      | Full Year |
|                                          | Outcome     | Budget     | Budget     | actual                | actual     | budget    | variance            | variance | Forecast  |
| R thousands                              |             |            |            |                       |            |           |                     | %        |           |
| Financial Performance                    |             |            |            |                       |            |           |                     |          |           |
| Property rates                           | 80 674      | 83 290     | 83 290     | 4 537                 | 60 751     | 57 746    | 3 005               | 5%       | 83 290    |
| Service charges                          | 376 205     | 413 772    | 413 772    | 27 170                | 202 093    | 199 828   | 2 265               | 1%       | 413 772   |
| Investment revenue                       | 3 079       | 6 990      | 6 990      | 192                   | 1 609      | 3 493     | (1 884)             | -54%     | 15 666    |
| Transfers recognised - operational       | 131 244     | 145 903    | 154 127    | 25 633                | 72 088     | 99 582    | (27 494)            | -28%     | 154 127   |
| Other own revenue                        | 31 880      | 52 768     | 52 877     | 9 151                 | 22 785     | 26 429    | (3 644)             | -14%     | 52 877    |
| transfers and contributions)             | 623 082     | 702 723    | 711 056    | 66 683                | 359 326    | 387 078   | (27 752)            | -7%      | 719 733   |
| Employee costs                           | 9 897       | 237 025    | 237 091    | 13 332                | 103 972    | 118 498   | (14 527)            | -12%     | 237 091   |
| Remuneration of Councillors              | 9 897       | 12 007     | 12 007     | 871                   | 4 904      | 6 001     | (1 097)             | -18%     | 12 007    |
| Depreciation & asset impairment          | 32 472      | 39 729     | 39 729     | 15 078                | 15 078     | 19 856    | (4 779)             | -24%     | 39 729    |
| Finance charges                          | 4 522       | 8 696      | 8 696      | 16                    | 76         | 4 346     | (4 270)             | -98%     | 8 696     |
| Materials and bulk purchases             | 252 216     | 300 766    | 300 051    | 17 590                | 120 682    | 123 076   | (2 394)             | -2%      | 300 051   |
| Transfers and grants                     | 6 534       | 25 603     | 30 550     | 969                   | 1 690      | 15 274    | (13 585)            | -89%     | 30 550    |
| Other expenditure                        | 330 877     | 151 096    | 152 408    | 16 006                | 44 022     | 75 093    | (31 071)            | -41%     | 152 408   |
| Total Expenditure                        | 646 415     | 774 922    | 780 532    | 63 861                | 290 423    | 362 146   | (71 722)            | -20%     | 780 532   |
| Surplus/(Deficit)                        | (23 333)    | (72 199)   | (69 476)   | 2 823                 | 68 902     | 24 932    | 43 970              | 176%     | (60 799   |
| Transfers recognised - capital           | 52 267      | 74 937     | 75 965     | 15 354                | 15 354     | 52 831    | (37 477)            | -71%     | 75 965    |
| Contributions & Contributed assets       | 898         | 170        | 170        | 35                    | 150        | 85        | 65                  | 76%      | 170       |
| & contributions                          | 29 831      | 2 908      | 6 659      | 18 211                | 84 406     | 77 848    | 6 558               | 8%       | 15 336    |
| Share of surplus/ (deficit) of associate | _           | _          | _          | _                     | _          | _         | _                   |          | _         |
| Surplus/ (Deficit) for the year          | 29 831      | 2 908      | 6 659      | 18 211                | 84 406     | 77 848    | 6 558               | 8%       | 15 336    |
| Capital expenditure & funds sources      |             |            |            |                       |            |           |                     |          |           |
| Capital expenditure  Capital expenditure | 66 944      | 89 244     | 92 658     | 5 676                 | 16 903     | 46 329    | (29 426)            | -64%     | 92 658    |
| Capital transfers recognised             | 52 768      | 74 937     | 76 533     | 5 840                 | 15 354     | 38 266    | (22 912)            | -60%     | 76 533    |
| Public contributions & donations         | 32 700<br>- | 14 331     | 70 333     | 5 040                 | 10 004     | 30 200    | (22 312)            | -00 /6   | 10 555    |
|                                          | _           | _          | _          | -                     | _          | _         | _                   |          | _         |
| Borrowing                                | 14 175      | 14 307     | 16 126     | (164)                 | 1 549      | 8 063     | /G E14\             | -81%     | 16 126    |
| Internally generated funds               | 66 944      | 89 244     | 92 658     | (164)<br><b>5 676</b> | 16 903     | 46 329    | (6 514)<br>(29 426) | -61%     | 92 658    |
| Total sources of capital funds           | 00 944      | 09 244     | 92 030     | 3 07 0                | 10 903     | 40 329    | (29 420)            | -04%     | 92 030    |
| Financial position                       |             |            |            |                       |            |           |                     |          |           |
| Total current assets                     | 216 785     | 181 281    | 199 130    |                       | 318 765    |           |                     |          | 199 130   |
| Total non current assets                 | 1 030 339   | 1 041 921  | 1 083 975  |                       | 1 032 164  |           |                     |          | 1 083 975 |
| Total current liabilities                | 124 441     | 201 668    | 146 339    |                       | 140 820    |           |                     |          | 146 339   |
| Total non current liabilities            | 175 032     | 131 189    | 174 032    |                       | 178 061    |           |                     |          | 174 032   |
| Community wealth/Equity                  | 947 651     | 890 345    | 962 733    |                       | 1 032 048  |           |                     |          | 962 733   |
| Cash flows                               |             |            |            |                       |            |           |                     |          |           |
| Net cash from (used) operating           | 51 431      | 85 636     | 97 574     | 16 238                | 70 060     | 61 386    | 8 674               | 14%      | 182 362   |
| Net cash from (used) investing           | (66 038)    | (89 094)   | (96 927)   | (65 999)              | (119 272)  | (33 103)  | (86 169)            | 260%     | (92 658)  |
| Net cash from (used) financing           | (482)       | (1 000)    | (1 000)    | (79)                  | 77         | -         | 77                  |          | 77        |
| end                                      | 115 305     | 133 360    | 114 952    | -                     | 66 162     | 143 589   | (77 427)            | -54%     | 204 999   |
|                                          | 0.00 D      | 21 60 Dave | 61-90 Days | 91-120                | 121-150    | 151-180   | 181 Dys-1<br>Yr     | Over 1Yr | Total     |
| Debtors & creditors analysis             | 0-30 Days   | 31-00 Days | 01-30 Days | Davs                  | DVS        | DVS       | 11                  |          |           |
|                                          | 0-30 Days   | 31-00 Days | 01-30 Day3 | Days                  | Dys        | Dys       | 11                  |          |           |
| Debtors Age Analysis                     |             |            | -          | -                     | -          | •         |                     | 202 152  | 303 648   |
|                                          | 48 507      | 5 799      | 5 000      | 10 347                | 4 705      | 4 276     | 22 861              | 202 152  | 303 648   |