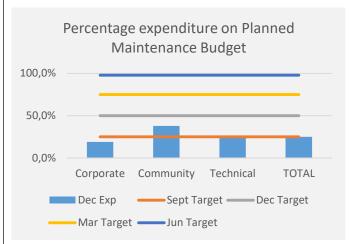

#### **CAPITAL EXPENDITURE**

For the period 1 July 2021 to 31 December 2021, 18,24% of the budgeted capital expenditure was incurred.

Vir die periode 1 Julie 2021 to 31 Desember 2021, is 18,24% van die begrote kapitale uitgawes aangegaan.