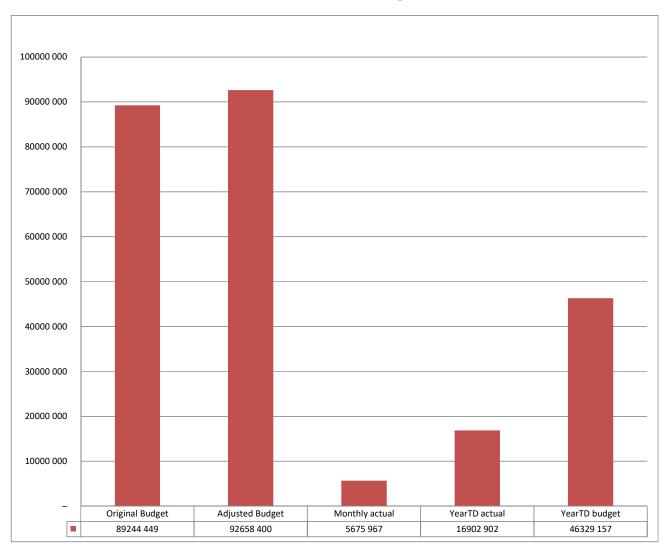

The vandalism of municipal assets is a concern. It is time for the community to take ownership of municipal assets.

Capital expenditure is currently at 18.24% of a total Capital Budget of R 92.6 million. The upgrade of the Van Breda Bridge and the Tulbagh Dam are some of the key capital projects for the current year.

#### **CAPITAL EXPENDITURE**

For the period 1 July 2021 to 31 December 2021, 18,24% of the budgeted capital expenditure was incurred.

Vir die periode 1 Julie 2021 to 31 Desember 2021, is 18,24% van die begrote kapitale uitgawes aangegaan.

## In-year budget statement tables

The following table provides a summary of the financial performance and financial position of the municipality as at 31 December 2021.

WC022 Witzenberg - Table C1 Monthly Budget Statement Summary - Q2 Second Quarter

|                                          | 2020/21     |            |            |                       | Budget Yea | r 2021/22 |                     |          |           |
|------------------------------------------|-------------|------------|------------|-----------------------|------------|-----------|---------------------|----------|-----------|
| Description                              | Audited     | Original   | Adjusted   | Monthly               | YearTD     | YearTD    | YTD                 | YTD      | Full Year |
|                                          | Outcome     | Budget     | Budget     | actual                | actual     | budget    | variance            | variance | Forecast  |
| R thousands                              |             |            |            |                       |            |           |                     | %        |           |
| Financial Performance                    |             |            |            |                       |            |           |                     |          |           |
| Property rates                           | 80 674      | 83 290     | 83 290     | 4 537                 | 60 751     | 57 746    | 3 005               | 5%       | 83 290    |
| Service charges                          | 376 205     | 413 772    | 413 772    | 27 170                | 202 093    | 199 828   | 2 265               | 1%       | 413 772   |
| Investment revenue                       | 3 079       | 6 990      | 6 990      | 192                   | 1 609      | 3 493     | (1 884)             | -54%     | 15 666    |
| Transfers recognised - operational       | 131 244     | 145 903    | 154 127    | 25 633                | 72 088     | 99 582    | (27 494)            | -28%     | 154 127   |
| Other own revenue                        | 31 880      | 52 768     | 52 877     | 9 151                 | 22 785     | 26 429    | (3 644)             | -14%     | 52 877    |
| transfers and contributions)             | 623 082     | 702 723    | 711 056    | 66 683                | 359 326    | 387 078   | (27 752)            | -7%      | 719 733   |
| Employee costs                           | 9 897       | 237 025    | 237 091    | 13 332                | 103 972    | 118 498   | (14 527)            | -12%     | 237 091   |
| Remuneration of Councillors              | 9 897       | 12 007     | 12 007     | 871                   | 4 904      | 6 001     | (1 097)             | -18%     | 12 007    |
| Depreciation & asset impairment          | 32 472      | 39 729     | 39 729     | 15 078                | 15 078     | 19 856    | (4 779)             | -24%     | 39 729    |
| Finance charges                          | 4 522       | 8 696      | 8 696      | 16                    | 76         | 4 346     | (4 270)             | -98%     | 8 696     |
| Materials and bulk purchases             | 252 216     | 300 766    | 300 051    | 17 590                | 120 682    | 123 076   | (2 394)             | -2%      | 300 051   |
| Transfers and grants                     | 6 534       | 25 603     | 30 550     | 969                   | 1 690      | 15 274    | (13 585)            | -89%     | 30 550    |
| Other expenditure                        | 330 877     | 151 096    | 152 408    | 16 006                | 44 022     | 75 093    | (31 071)            | -41%     | 152 408   |
| Total Expenditure                        | 646 415     | 774 922    | 780 532    | 63 861                | 290 423    | 362 146   | (71 722)            | -20%     | 780 532   |
| Surplus/(Deficit)                        | (23 333)    | (72 199)   | (69 476)   | 2 823                 | 68 902     | 24 932    | 43 970              | 176%     | (60 799   |
| Transfers recognised - capital           | 52 267      | 74 937     | 75 965     | 15 354                | 15 354     | 52 831    | (37 477)            | -71%     | 75 965    |
| Contributions & Contributed assets       | 898         | 170        | 170        | 35                    | 150        | 85        | 65                  | 76%      | 170       |
| & contributions                          | 29 831      | 2 908      | 6 659      | 18 211                | 84 406     | 77 848    | 6 558               | 8%       | 15 336    |
| Share of surplus/ (deficit) of associate | _           | _          | _          | _                     | _          | _         | _                   |          | _         |
| Surplus/ (Deficit) for the year          | 29 831      | 2 908      | 6 659      | 18 211                | 84 406     | 77 848    | 6 558               | 8%       | 15 336    |
| Capital expenditure & funds sources      |             |            |            |                       |            |           |                     |          |           |
| Capital expenditure  Capital expenditure | 66 944      | 89 244     | 92 658     | 5 676                 | 16 903     | 46 329    | (29 426)            | -64%     | 92 658    |
| Capital transfers recognised             | 52 768      | 74 937     | 76 533     | 5 840                 | 15 354     | 38 266    | (22 912)            | -60%     | 76 533    |
| Public contributions & donations         | 32 700<br>- | 14 331     | 70 333     | 5 040                 | 10 004     | 30 200    | (22 312)            | -00 /6   | 10 555    |
|                                          | _           | _          | _          | -                     | _          | _         | _                   |          | _         |
| Borrowing                                | 14 175      | 14 307     | 16 126     | (164)                 | 1 549      | 8 063     | /G E14\             | -81%     | 16 126    |
| Internally generated funds               | 66 944      | 89 244     | 92 658     | (164)<br><b>5 676</b> | 16 903     | 46 329    | (6 514)<br>(29 426) | -61%     | 92 658    |
| Total sources of capital funds           | 00 944      | 09 244     | 92 030     | 3 07 0                | 10 903     | 40 329    | (29 420)            | -04%     | 92 030    |
| Financial position                       |             |            |            |                       |            |           |                     |          |           |
| Total current assets                     | 216 785     | 181 281    | 199 130    |                       | 318 765    |           |                     |          | 199 130   |
| Total non current assets                 | 1 030 339   | 1 041 921  | 1 083 975  |                       | 1 032 164  |           |                     |          | 1 083 975 |
| Total current liabilities                | 124 441     | 201 668    | 146 339    |                       | 140 820    |           |                     |          | 146 339   |
| Total non current liabilities            | 175 032     | 131 189    | 174 032    |                       | 178 061    |           |                     |          | 174 032   |
| Community wealth/Equity                  | 947 651     | 890 345    | 962 733    |                       | 1 032 048  |           |                     |          | 962 733   |
| Cash flows                               |             |            |            |                       |            |           |                     |          |           |
| Net cash from (used) operating           | 51 431      | 85 636     | 97 574     | 16 238                | 70 060     | 61 386    | 8 674               | 14%      | 182 362   |
| Net cash from (used) investing           | (66 038)    | (89 094)   | (96 927)   | (65 999)              | (119 272)  | (33 103)  | (86 169)            | 260%     | (92 658)  |
| Net cash from (used) financing           | (482)       | (1 000)    | (1 000)    | (79)                  | 77         | -         | 77                  |          | 77        |
| end                                      | 115 305     | 133 360    | 114 952    | -                     | 66 162     | 143 589   | (77 427)            | -54%     | 204 999   |
|                                          | 0.00 D      | 21 60 Dave | 61-90 Days | 91-120                | 121-150    | 151-180   | 181 Dys-1<br>Yr     | Over 1Yr | Total     |
| Debtors & creditors analysis             | 0-30 Days   | 31-00 Days | 01-30 Days | Davs                  | DVS        | DVS       | 11                  |          |           |
|                                          | 0-30 Days   | 31-00 Days | 01-30 Day3 | Days                  | Dys        | Dys       | 11                  |          |           |
| Debtors Age Analysis                     |             |            | -          | -                     | -          | •         |                     | 202 152  | 303 648   |
|                                          | 48 507      | 5 799      | 5 000      | 10 347                | 4 705      | 4 276     | 22 861              | 202 152  | 303 648   |