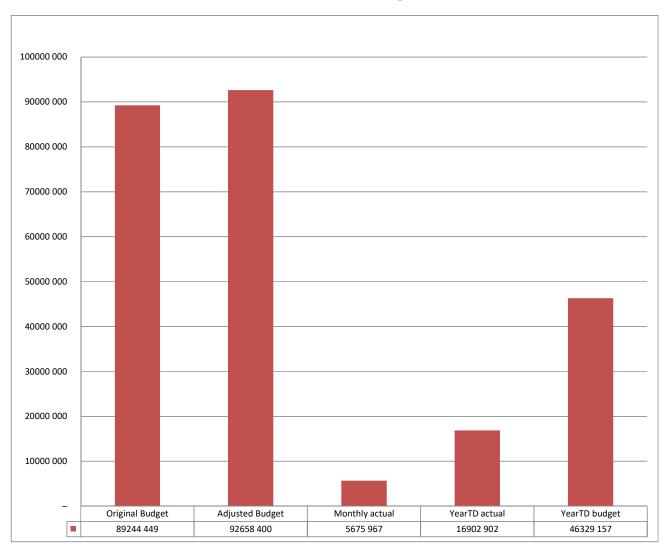

#### **CAPITAL EXPENDITURE**

For the period 1 July 2021 to 31 December 2021, 18,24% of the budgeted capital expenditure was incurred.

Vir die periode 1 Julie 2021 to 31 Desember 2021, is 18,24% van die begrote kapitale uitgawes aangegaan.

|                                          | 2020/21     |            |            |                       | Budget Yea | r 2021/22 |                     |          |           |
|------------------------------------------|-------------|------------|------------|-----------------------|------------|-----------|---------------------|----------|-----------|
| Description                              | Audited     | Original   | Adjusted   | Monthly               | YearTD     | YearTD    | YTD                 | YTD      | Full Year |
|                                          | Outcome     | Budget     | Budget     | actual                | actual     | budget    | variance            | variance | Forecast  |
| R thousands                              |             |            |            |                       |            |           |                     | %        |           |
| Financial Performance                    |             |            |            |                       |            |           |                     |          |           |
| Property rates                           | 80 674      | 83 290     | 83 290     | 4 537                 | 60 751     | 57 746    | 3 005               | 5%       | 83 290    |
| Service charges                          | 376 205     | 413 772    | 413 772    | 27 170                | 202 093    | 199 828   | 2 265               | 1%       | 413 772   |
| Investment revenue                       | 3 079       | 6 990      | 6 990      | 192                   | 1 609      | 3 493     | (1 884)             | -54%     | 15 666    |
| Transfers recognised - operational       | 131 244     | 145 903    | 154 127    | 25 633                | 72 088     | 99 582    | (27 494)            | -28%     | 154 127   |
| Other own revenue                        | 31 880      | 52 768     | 52 877     | 9 151                 | 22 785     | 26 429    | (3 644)             | -14%     | 52 877    |
| transfers and contributions)             | 623 082     | 702 723    | 711 056    | 66 683                | 359 326    | 387 078   | (27 752)            | -7%      | 719 733   |
| Employee costs                           | 9 897       | 237 025    | 237 091    | 13 332                | 103 972    | 118 498   | (14 527)            | -12%     | 237 091   |
| Remuneration of Councillors              | 9 897       | 12 007     | 12 007     | 871                   | 4 904      | 6 001     | (1 097)             | -18%     | 12 007    |
| Depreciation & asset impairment          | 32 472      | 39 729     | 39 729     | 15 078                | 15 078     | 19 856    | (4 779)             | -24%     | 39 729    |
| Finance charges                          | 4 522       | 8 696      | 8 696      | 16                    | 76         | 4 346     | (4 270)             | -98%     | 8 696     |
| Materials and bulk purchases             | 252 216     | 300 766    | 300 051    | 17 590                | 120 682    | 123 076   | (2 394)             | -2%      | 300 051   |
| Transfers and grants                     | 6 534       | 25 603     | 30 550     | 969                   | 1 690      | 15 274    | (13 585)            | -89%     | 30 550    |
| Other expenditure                        | 330 877     | 151 096    | 152 408    | 16 006                | 44 022     | 75 093    | (31 071)            | -41%     | 152 408   |
| Total Expenditure                        | 646 415     | 774 922    | 780 532    | 63 861                | 290 423    | 362 146   | (71 722)            | -20%     | 780 532   |
| Surplus/(Deficit)                        | (23 333)    | (72 199)   | (69 476)   | 2 823                 | 68 902     | 24 932    | 43 970              | 176%     | (60 799   |
| Transfers recognised - capital           | 52 267      | 74 937     | 75 965     | 15 354                | 15 354     | 52 831    | (37 477)            | -71%     | 75 965    |
| Contributions & Contributed assets       | 898         | 170        | 170        | 35                    | 150        | 85        | 65                  | 76%      | 170       |
| & contributions                          | 29 831      | 2 908      | 6 659      | 18 211                | 84 406     | 77 848    | 6 558               | 8%       | 15 336    |
| Share of surplus/ (deficit) of associate | _           | _          | _          | _                     | _          | _         | _                   |          | _         |
| Surplus/ (Deficit) for the year          | 29 831      | 2 908      | 6 659      | 18 211                | 84 406     | 77 848    | 6 558               | 8%       | 15 336    |
| Capital expenditure & funds sources      |             |            |            |                       |            |           |                     |          |           |
| Capital expenditure  Capital expenditure | 66 944      | 89 244     | 92 658     | 5 676                 | 16 903     | 46 329    | (29 426)            | -64%     | 92 658    |
| Capital transfers recognised             | 52 768      | 74 937     | 76 533     | 5 840                 | 15 354     | 38 266    | (22 912)            | -60%     | 76 533    |
| Public contributions & donations         | 32 700<br>- | 14 331     | 70 333     | 5 040                 | 10 004     | 30 200    | (22 312)            | -00 /6   | 10 555    |
|                                          | _           | _          | _          | -                     | _          | _         | _                   |          | _         |
| Borrowing                                | 14 175      | 14 307     | 16 126     | (164)                 | 1 549      | 8 063     | /G E14\             | -81%     | 16 126    |
| Internally generated funds               | 66 944      | 89 244     | 92 658     | (164)<br><b>5 676</b> | 16 903     | 46 329    | (6 514)<br>(29 426) | -61%     | 92 658    |
| Total sources of capital funds           | 00 944      | 09 244     | 92 030     | 3 07 0                | 10 903     | 40 329    | (29 420)            | -04%     | 92 030    |
| Financial position                       |             |            |            |                       |            |           |                     |          |           |
| Total current assets                     | 216 785     | 181 281    | 199 130    |                       | 318 765    |           |                     |          | 199 130   |
| Total non current assets                 | 1 030 339   | 1 041 921  | 1 083 975  |                       | 1 032 164  |           |                     |          | 1 083 975 |
| Total current liabilities                | 124 441     | 201 668    | 146 339    |                       | 140 820    |           |                     |          | 146 339   |
| Total non current liabilities            | 175 032     | 131 189    | 174 032    |                       | 178 061    |           |                     |          | 174 032   |
| Community wealth/Equity                  | 947 651     | 890 345    | 962 733    |                       | 1 032 048  |           |                     |          | 962 733   |
| Cash flows                               |             |            |            |                       |            |           |                     |          |           |
| Net cash from (used) operating           | 51 431      | 85 636     | 97 574     | 16 238                | 70 060     | 61 386    | 8 674               | 14%      | 182 362   |
| Net cash from (used) investing           | (66 038)    | (89 094)   | (96 927)   | (65 999)              | (119 272)  | (33 103)  | (86 169)            | 260%     | (92 658)  |
| Net cash from (used) financing           | (482)       | (1 000)    | (1 000)    | (79)                  | 77         | -         | 77                  |          | 77        |
| end                                      | 115 305     | 133 360    | 114 952    | -                     | 66 162     | 143 589   | (77 427)            | -54%     | 204 999   |
|                                          | 0.00 D      | 21 60 Dave | 61-90 Days | 91-120                | 121-150    | 151-180   | 181 Dys-1<br>Yr     | Over 1Yr | Total     |
| Debtors & creditors analysis             | 0-30 Days   | 31-00 Days | 01-30 Days | Davs                  | DVS        | DVS       | 11                  |          |           |
|                                          | 0-30 Days   | 31-00 Days | 01-30 Day3 | Days                  | Dys        | Dys       | 11                  |          |           |
| Debtors Age Analysis                     |             |            | -          | -                     | -          | •         |                     | 202 152  | 303 648   |
|                                          | 48 507      | 5 799      | 5 000      | 10 347                | 4 705      | 4 276     | 22 861              | 202 152  | 303 648   |