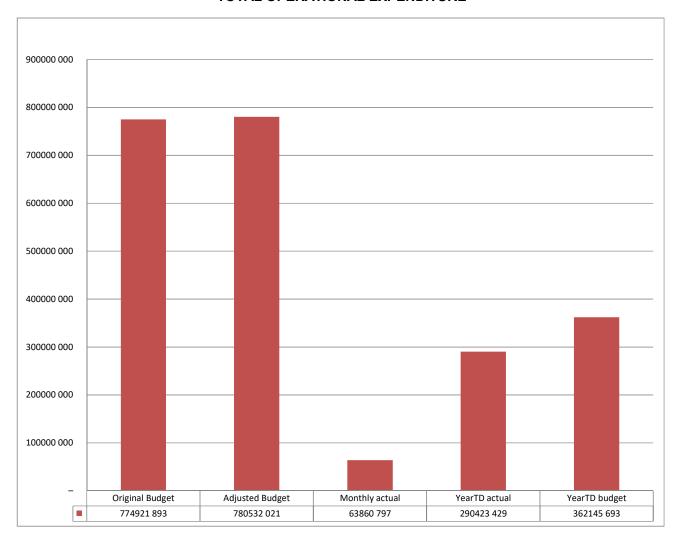

#### **TOTAL OPERATIONAL EXPENDITURE**

For the period 1 July 2021 to 31 December 2021, 37,21% of the budgeted operational expenditure was incurred. This figure will increase as some invoices are still outstanding.

Vir die periode 1 Julie 2021 to 31 Desember 2021, is 37,21% van die begrote operasionele uitgawes aangegaan. Die syfer mag verhoog aangesien daar nog uitstaande fakture is.

|                                          | 2020/21     |            |            |                       | Budget Yea | r 2021/22 |                     |          |           |
|------------------------------------------|-------------|------------|------------|-----------------------|------------|-----------|---------------------|----------|-----------|
| Description                              | Audited     | Original   | Adjusted   | Monthly               | YearTD     | YearTD    | YTD                 | YTD      | Full Year |
|                                          | Outcome     | Budget     | Budget     | actual                | actual     | budget    | variance            | variance | Forecast  |
| R thousands                              |             |            |            |                       |            |           |                     | %        |           |
| Financial Performance                    |             |            |            |                       |            |           |                     |          |           |
| Property rates                           | 80 674      | 83 290     | 83 290     | 4 537                 | 60 751     | 57 746    | 3 005               | 5%       | 83 290    |
| Service charges                          | 376 205     | 413 772    | 413 772    | 27 170                | 202 093    | 199 828   | 2 265               | 1%       | 413 772   |
| Investment revenue                       | 3 079       | 6 990      | 6 990      | 192                   | 1 609      | 3 493     | (1 884)             | -54%     | 15 666    |
| Transfers recognised - operational       | 131 244     | 145 903    | 154 127    | 25 633                | 72 088     | 99 582    | (27 494)            | -28%     | 154 127   |
| Other own revenue                        | 31 880      | 52 768     | 52 877     | 9 151                 | 22 785     | 26 429    | (3 644)             | -14%     | 52 877    |
| transfers and contributions)             | 623 082     | 702 723    | 711 056    | 66 683                | 359 326    | 387 078   | (27 752)            | -7%      | 719 733   |
| Employee costs                           | 9 897       | 237 025    | 237 091    | 13 332                | 103 972    | 118 498   | (14 527)            | -12%     | 237 091   |
| Remuneration of Councillors              | 9 897       | 12 007     | 12 007     | 871                   | 4 904      | 6 001     | (1 097)             | -18%     | 12 007    |
| Depreciation & asset impairment          | 32 472      | 39 729     | 39 729     | 15 078                | 15 078     | 19 856    | (4 779)             | -24%     | 39 729    |
| Finance charges                          | 4 522       | 8 696      | 8 696      | 16                    | 76         | 4 346     | (4 270)             | -98%     | 8 696     |
| Materials and bulk purchases             | 252 216     | 300 766    | 300 051    | 17 590                | 120 682    | 123 076   | (2 394)             | -2%      | 300 051   |
| Transfers and grants                     | 6 534       | 25 603     | 30 550     | 969                   | 1 690      | 15 274    | (13 585)            | -89%     | 30 550    |
| Other expenditure                        | 330 877     | 151 096    | 152 408    | 16 006                | 44 022     | 75 093    | (31 071)            | -41%     | 152 408   |
| Total Expenditure                        | 646 415     | 774 922    | 780 532    | 63 861                | 290 423    | 362 146   | (71 722)            | -20%     | 780 532   |
| Surplus/(Deficit)                        | (23 333)    | (72 199)   | (69 476)   | 2 823                 | 68 902     | 24 932    | 43 970              | 176%     | (60 799   |
| Transfers recognised - capital           | 52 267      | 74 937     | 75 965     | 15 354                | 15 354     | 52 831    | (37 477)            | -71%     | 75 965    |
| Contributions & Contributed assets       | 898         | 170        | 170        | 35                    | 150        | 85        | 65                  | 76%      | 170       |
| & contributions                          | 29 831      | 2 908      | 6 659      | 18 211                | 84 406     | 77 848    | 6 558               | 8%       | 15 336    |
| Share of surplus/ (deficit) of associate | _           | _          | _          | _                     | _          | _         | _                   |          | _         |
| Surplus/ (Deficit) for the year          | 29 831      | 2 908      | 6 659      | 18 211                | 84 406     | 77 848    | 6 558               | 8%       | 15 336    |
| Capital expenditure & funds sources      |             |            |            |                       |            |           |                     |          |           |
| Capital expenditure  Capital expenditure | 66 944      | 89 244     | 92 658     | 5 676                 | 16 903     | 46 329    | (29 426)            | -64%     | 92 658    |
| Capital transfers recognised             | 52 768      | 74 937     | 76 533     | 5 840                 | 15 354     | 38 266    | (22 912)            | -60%     | 76 533    |
| Public contributions & donations         | 32 700<br>- | 14 331     | 70 333     | 5 040                 | 10 004     | 30 200    | (22 312)            | -00 /6   | 10 555    |
|                                          | _           | _          | _          | -                     | _          | _         | _                   |          | _         |
| Borrowing                                | 14 175      | 14 307     | 16 126     | (164)                 | 1 549      | 8 063     | /G E14\             | -81%     | 16 126    |
| Internally generated funds               | 66 944      | 89 244     | 92 658     | (164)<br><b>5 676</b> | 16 903     | 46 329    | (6 514)<br>(29 426) | -61%     | 92 658    |
| Total sources of capital funds           | 00 944      | 09 244     | 92 030     | 3 07 0                | 10 903     | 40 329    | (29 420)            | -04%     | 92 030    |
| Financial position                       |             |            |            |                       |            |           |                     |          |           |
| Total current assets                     | 216 785     | 181 281    | 199 130    |                       | 318 765    |           |                     |          | 199 130   |
| Total non current assets                 | 1 030 339   | 1 041 921  | 1 083 975  |                       | 1 032 164  |           |                     |          | 1 083 975 |
| Total current liabilities                | 124 441     | 201 668    | 146 339    |                       | 140 820    |           |                     |          | 146 339   |
| Total non current liabilities            | 175 032     | 131 189    | 174 032    |                       | 178 061    |           |                     |          | 174 032   |
| Community wealth/Equity                  | 947 651     | 890 345    | 962 733    |                       | 1 032 048  |           |                     |          | 962 733   |
| Cash flows                               |             |            |            |                       |            |           |                     |          |           |
| Net cash from (used) operating           | 51 431      | 85 636     | 97 574     | 16 238                | 70 060     | 61 386    | 8 674               | 14%      | 182 362   |
| Net cash from (used) investing           | (66 038)    | (89 094)   | (96 927)   | (65 999)              | (119 272)  | (33 103)  | (86 169)            | 260%     | (92 658)  |
| Net cash from (used) financing           | (482)       | (1 000)    | (1 000)    | (79)                  | 77         | -         | 77                  |          | 77        |
| end                                      | 115 305     | 133 360    | 114 952    | -                     | 66 162     | 143 589   | (77 427)            | -54%     | 204 999   |
|                                          | 0.00 D      | 21 60 Dave | 61-90 Days | 91-120                | 121-150    | 151-180   | 181 Dys-1<br>Yr     | Over 1Yr | Total     |
| Debtors & creditors analysis             | 0-30 Days   | 31-00 Days | 01-30 Days | Davs                  | DVS        | DVS       | 11                  |          |           |
|                                          | 0-30 Days   | 31-00 Days | 01-30 Day3 | Days                  | Dys        | Dys       | 11                  |          |           |
| Debtors Age Analysis                     |             |            | -          | -                     | -          | •         |                     | 202 152  | 303 648   |
|                                          | 48 507      | 5 799      | 5 000      | 10 347                | 4 705      | 4 276     | 22 861              | 202 152  | 303 648   |