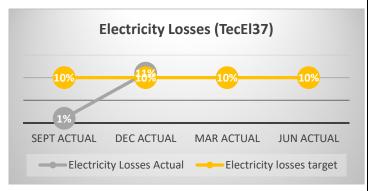

666 | 10 033 202             | 4 880 504 |

<sup>\*\*\*</sup> Savings were calculated based upon a comparision between previous year and current year year-to-date expenditure items



#### WITZENBERG MUNICIPALITY

QUARTERLY PERFORMANCE REPORT: 2<sup>nd</sup> QUARTER 2021

SERVICE DELIVERY & BUDGET IMPLEMENTATION PLAN

TOP LAYER









#### **SUMMARY**

- Under-performance of indicators relates mainly with Capital- and Planned Maintenance expenditure.
   Contractors have been appointed for all major projects and work is underway.
- Outstanding debtors are the main reason for poor revenue collection and strict application of Credit Control Policy is required.
- Due to Council elections, IDP Community Meetings could not be scheduled in November. Meetings to be scheduled for February 2022.





| Mun KPA                  | Mun Obj                                                   | Ref      | Key Performance Indicator                                                                                                  | Annual<br>Target<br>2021/22 | Dec<br>Accumulative<br>Monthly Target | Dec<br>Accumulative<br>Monthly Result | Reason if target not achieved                                                                                                                                                                  | Corrective Measures                                                              |
|--------------------------|-----------------------------------------------------------|----------|--------------------------------------------------------------------------------------