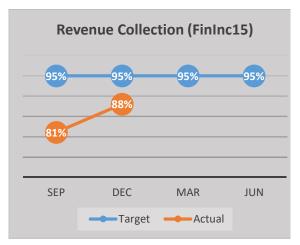

nd catering           | 70 000     | -         | 4 759     | 4 759     | 1 938                  | -2 821    |
| Communication                               | 2 246 682  | 477 621   | 664 693   | 1 142 314 | 1 166 302              | 23 988    |
| Other Related Expenditure Items             | 1 539 524  | 322 730   | 321 292   | 644 023   | 725 156                | -898      |
| TOTAL                                       | 20 466 022 | 2 707 714 | 2 362 952 | 5 070 666 | 10 033 202             | 4 880 504 |

<sup>\*\*\*</sup> Savings were calculated based upon a comparision between previous year and current year year-to-date expenditure items



#### WITZENBERG MUNICIPALITY

QUARTERLY PERFORMANCE REPORT: 2<sup>nd</sup> QUARTER 2021

SERVICE DELIVERY & BUDGET IMPLEMENTATION PLAN

TOP LAYER









#### **SUMMARY**

- Under-performance of indicators relates mainly with Capital- and Planned Maintenance expenditure.
   Contractors have been appointed for all major projects and work is underway.
- Outstanding debtors are the main reason for poor revenue collection and strict application of Credit Control Policy is required.
- Due to Council elections, IDP Community Meetings could not be scheduled in November. Meetings to be scheduled for February 2022.





| Mun KPA                  | Mun Obj                                                   | Ref      | Key Performance Indicator                                                                                                  | Annual<br>Target<br>2021/22 | Dec<br>Accumulative<br>Monthly Target | Dec<br>Accumulative<br>Monthly R