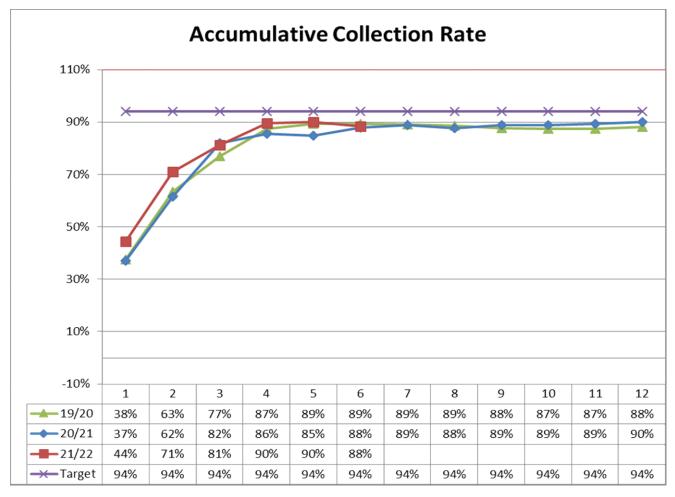

The year-to-date recovery rate excluding traffic fines is 88% against the annual target of 94%. Cognizance should be taken that the comparative rate for the same period in the prior year was 88% as well. Government departments and commercial customers that are in arrears are receiving immediate attention in order to improve cash flow.