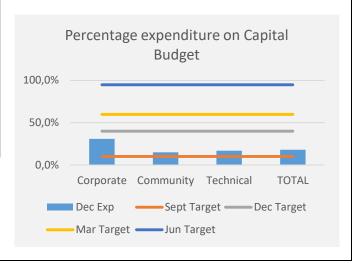

The vandalism of municipal assets is a concern. It is time for the community to take ownership of municipal assets.

Capital expenditure is currently at 18.24% of a total Capital Budget of R 92.6 million. The upgrade of the Van Breda Bridge and the Tulbagh Dam are some of the key capital projects for the current year.

#### **CAPITAL EXPENDITURE**

For the period 1 July 2021 to 31 December 2021, 18,24% of the budgeted capital expenditure was incurred.

Vir die periode 1 Julie 2021 to 31 Desember 2021, is 18,24% van die begrote kapitale uitgawes aangegaan.