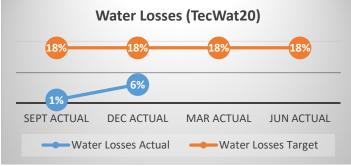

ering           | 70 000     | -         | 4 759     | 4 759     | 1 938                  | -2 821    |
| Communication                               | 2 246 682  | 477 621   | 664 693   | 1 142 314 | 1 166 302              | 23 988    |
| Other Related Expenditure Items             | 1 539 524  | 322 730   | 321 292   | 644 023   | 725 156                | -898      |
| TOTAL                                       | 20 466 022 | 2 707 714 | 2 362 952 | 5 070 666 | 10 033 202             | 4 880 504 |

<sup>\*\*\*</sup> Savings were calculated based upon a comparision between previous year and current year year-to-date expenditure items



#### WITZENBERG MUNICIPALITY

QUARTERLY PERFORMANCE REPORT: 2<sup>nd</sup> QUARTER 2021

SERVICE DELIVERY & BUDGET IMPLEMENTATION PLAN

TOP LAYER









#### **SUMMARY**

- Under-performance of indicators relates mainly with Capital- and Planned Maintenance expenditure.
   Contractors have been appointed for all major projects and work is underway.
- Outstanding debtors are the main reason for poor revenue collection and strict application of Credit Control Policy is required.
- Due to Council elections, IDP Community Meetings could not be scheduled in November. Meetings to be scheduled for February 2022.





| Mun KPA                  | Mun Obj                                                   | Ref      | Key Performance Indicator                                                                                                  | Annual<br>Target<br>2021/22 | Dec<br>Accumulative<br>Monthly Target | Dec<br>Accumulative<br>Monthly Result