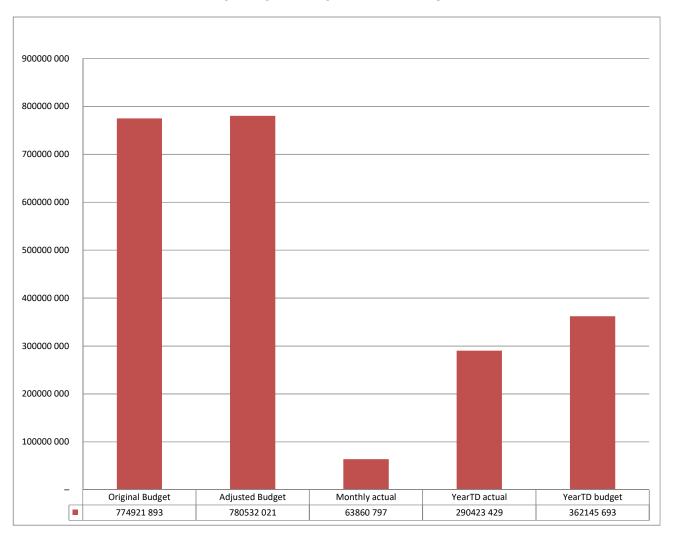

#### **TOTAL OPERATIONAL EXPENDITURE**

For the period 1 July 2021 to 31 December 2021, 37,21% of the budgeted operational expenditure was incurred. This figure will increase as some invoices are still outstanding.

#### **CAPITAL EXPENDITURE**

For the period 1 July 2021 to 31 December 2021, 18,24% of the budgeted capital expenditure was incurred.

Vir die periode 1 Julie 2021 to 31 Desember 2021, is 18,24% van die begrote kapitale uitgawes aangegaan.

## In-year budget statement tables

The following table provides a summary of the financial performance and financial position of the municipality as at 31 December 2021.

WC022 Witzenberg - Table C1 Monthly Budget Statement Summary - Q2 Second Quarter

|                                          | 2020/21     |            |            |                       | Budget Yea | r 2021/22 |                     |          |           |
|------------------------------------------|-------------|------------|------------|-----------------------|------------|-----------|---------------------|----------|-----------|
| Description                              | Audited     | Original   | Adjusted   | Monthly               | YearTD     | YearTD    | YTD                 | YTD      | Full Year |
|                                          | Outcome     | Budget     | Budget     | actual                | actual     | budget    | variance            | variance | Forecast  |
| R thousands                              |             |            |            |                       |            |           |                     | %        |           |
| Financial Performance                    |             |            |            |                       |            |           |                     |          |           |
| Property rates                           | 80 674      | 83 290     | 83 290     | 4 537                 | 60 751     | 57 746    | 3 005               | 5%       | 83 290    |
| Service charges                          | 376 205     | 413 772    | 413 772    | 27 170                | 202 093    | 199 828   | 2 265               | 1%       | 413 772   |
| Investment revenue                       | 3 079       | 6 990      | 6 990      | 192                   | 1 609      | 3 493     | (1 884)             | -54%     | 15 666    |
| Transfers recognised - operational       | 131 244     | 145 903    | 154 127    | 25 633                | 72 088     | 99 582    | (27 494)            | -28%     | 154 127   |
| Other own revenue                        | 31 880      | 52 768     | 52 877     | 9 151                 | 22 785     | 26 429    | (3 644)             | -14%     | 52 877    |
| transfers and contributions)             | 623 082     | 702 723    | 711 056    | 66 683                | 359 326    | 387 078   | (27 752)            | -7%      | 719 733   |
| Employee costs                           | 9 897       | 237 025    | 237 091    | 13 332                | 103 972    | 118 498   | (14 527)            | -12%     | 237 091   |
| Remuneration of Councillors              | 9 897       | 12 007     | 12 007     | 871                   | 4 904      | 6 001     | (1 097)             | -18%     | 12 007    |
| Depreciation & asset impairment          | 32 472      | 39 729     | 39 729     | 15 078                | 15 078     | 19 856    | (4 779)             | -24%     | 39 729    |
| Finance charges                          | 4 522       | 8 696      | 8 696      | 16                    | 76         | 4 346     | (4 270)             | -98%     | 8 696     |
| Materials and bulk purchases             | 252 216     | 300 766    | 300 051    | 17 590                | 120 682    | 123 076   | (2 394)             | -2%      | 300 051   |
| Transfers and grants                     | 6 534       | 25 603     | 30 550     | 969                   | 1 690      | 15 274    | (13 585)            | -89%     | 30 550    |
| Other expenditure                        | 330 877     | 151 096    | 152 408    | 16 006                | 44 022     | 75 093    | (31 071)            | -41%     | 152 408   |
| Total Expenditure                        | 646 415     | 774 922    | 780 532    | 63 861                | 290 423    | 362 146   | (71 722)            | -20%     | 780 532   |
| Surplus/(Deficit)                        | (23 333)    | (72 199)   | (69 476)   | 2 823                 | 68 902     | 24 932    | 43 970              | 176%     | (60 799   |
| Transfers recognised - capital           | 52 267      | 74 937     | 75 965     | 15 354                | 15 354     | 52 831    | (37 477)            | -71%     | 75 965    |
| Contributions & Contributed assets       | 898         | 170        | 170        | 35                    | 150        | 85        | 65                  | 76%      | 170       |
| & contributions                          | 29 831      | 2 908      | 6 659      | 18 211                | 84 406     | 77 848    | 6 558               | 8%       | 15 336    |
| Share of surplus/ (deficit) of associate | _           | _          | _          | _                     | _          | _         | _                   |          | _         |
| Surplus/ (Deficit) for the year          | 29 831      | 2 908      | 6 659      | 18 211                | 84 406     | 77 848    | 6 558               | 8%       | 15 336    |
| Capital expenditure & funds sources      |             |            |            |                       |            |           |                     |          |           |
| Capital expenditure  Capital expenditure | 66 944      | 89 244     | 92 658     | 5 676                 | 16 903     | 46 329    | (29 426)            | -64%     | 92 658    |
| Capital transfers recognised             | 52 768      | 74 937     | 76 533     | 5 840                 | 15 354     | 38 266    | (22 912)            | -60%     | 76 533    |
| Public contributions & donations         | 32 700<br>- | 14 331     | 70 333     | 5 040                 | 10 004     | 30 200    | (22 312)            | -00 /6   | 10 555    |
|                                          | _           | _          | _          | -                     | _          | _         | _                   |          | _         |
| Borrowing                                | 14 175      | 14 307     | 16 126     | (164)                 | 1 549      | 8 063     | /G E14\             | -81%     | 16 126    |
| Internally generated funds               | 66 944      | 89 244     | 92 658     | (164)<br><b>5 676</b> | 16 903     | 46 329    | (6 514)<br>(29 426) | -61%     | 92 658    |
| Total sources of capital funds           | 00 944      | 09 244     | 92 030     | 3 07 0                | 10 903     | 40 329    | (29 420)            | -04%     | 92 030    |
| Financial position                       |             |            |            |                       |            |           |                     |          |           |
| Total current assets                     | 216 785     | 181 281    | 199 130    |                       | 318 765    |           |                     |          | 199 130   |
| Total non current assets                 | 1 030 339   | 1 041 921  | 1 083 975  |                       | 1 032 164  |           |                     |          | 1 083 975 |
| Total current liabilities                | 124 441     | 201 668    | 146 339    |                       | 140 820    |           |                     |          | 146 339   |
| Total non current liabilities            | 175 032     | 131 189    | 174 032    |                       | 178 061    |           |                     |          | 174 032   |
| Community wealth/Equity                  | 947 651     | 890 345    | 962 733    |                       | 1 032 048  |           |                     |          | 962 733   |
| Cash flows                               |             |            |            |                       |            |           |                     |          |           |
| Net cash from (used) operating           | 51 431      | 85 636     | 97 574     | 16 238                | 70 060     | 61 386    | 8 674               | 14%      | 182 362   |
| Net cash from (used) investing           | (66 038)    | (89 094)   | (96 927)   | (65 999)              | (119 272)  | (33 103)  | (86 169)            | 260%     | (92 658)  |
| Net cash from (used) financing           | (482)       | (1 000)    | (1 000)    | (79)                  | 77         | -         | 77                  |          | 77        |
| end                                      | 115 305     | 133 360    | 114 952    | -                     | 66 162     | 143 589   | (77 427)            | -54%     | 204 999   |
|                                          | 0.00 D      | 21 60 Dave | 61-90 Days | 91-120                | 121-150    | 151-180   | 181 Dys-1<br>Yr     | Over 1Yr | Total     |
| Debtors & creditors analysis             | 0-30 Days   | 31-00 Days | 01-30 Days | Davs                  | DVS        | DVS       | 11                  |          |           |
|                                          | 0-30 Days   | 31-00 Days | 01-30 Day3 | Days                  | Dys        | Dys       | 11                  |          |           |
| Debtors Age Analysis                     |             |            | -          | -                     | -          | •         |                     | 202 152  | 303 648   |
|                                          | 48 507      | 5 799      | 5 000      | 10 347                | 4 705      | 4 276     | 22 861              | 202 152  | 303 648   |