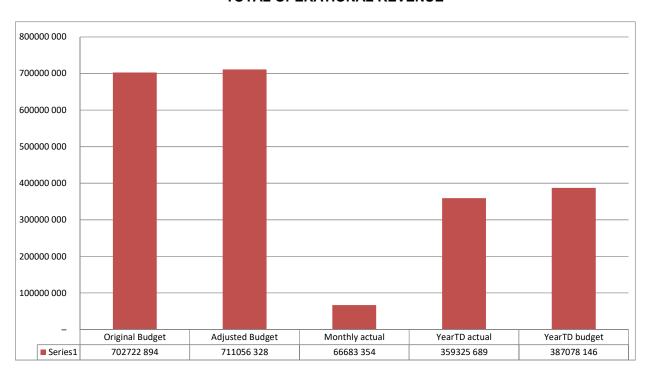

#### **TOTAL OPERATIONAL REVENUE**

For the period 1 July 2021 to 31 December 2021, 50,53% of the budgeted operational revenue was raised.

Vir die periode 1 Julie 2021 to 31 Desember 2021, is 50,53% van die begrote operasionele inkomste gehef.

## In-year budget statement tables

The following table provides a summary of the financial performance and financial position of the municipality as at 31 December 2021.

WC022 Witzenberg - Table C1 Monthly Budget Statement Summary - Q2 Second Quarter

|                                          | 2020/21     |            |            |                       | Budget Yea | r 2021/22 |                     |          |           |
|------------------------------------------|-------------|------------|------------|-----------------------|------------|-----------|---------------------|----------|-----------|
| Description                              | Audited     | Original   | Adjusted   | Monthly               | YearTD     | YearTD    | YTD                 | YTD      | Full Year |
|                                          | Outcome     | Budget     | Budget     | actual                | actual     | budget    | variance            | variance | Forecast  |
| R thousands                              |             |            |            |                       |            |           |                     | %        |           |
| Financial Performance                    |             |            |            |                       |            |           |                     |          |           |
| Property rates                           | 80 674      | 83 290     | 83 290     | 4 537                 | 60 751     | 57 746    | 3 005               | 5%       | 83 290    |
| Service charges                          | 376 205     | 413 772    | 413 772    | 27 170                | 202 093    | 199 828   | 2 265               | 1%       | 413 772   |
| Investment revenue                       | 3 079       | 6 990      | 6 990      | 192                   | 1 609      | 3 493     | (1 884)             | -54%     | 15 666    |
| Transfers recognised - operational       | 131 244     | 145 903    | 154 127    | 25 633                | 72 088     | 99 582    | (27 494)            | -28%     | 154 127   |
| Other own revenue                        | 31 880      | 52 768     | 52 877     | 9 151                 | 22 785     | 26 429    | (3 644)             | -14%     | 52 877    |
| transfers and contributions)             | 623 082     | 702 723    | 711 056    | 66 683                | 359 326    | 387 078   | (27 752)            | -7%      | 719 733   |
| Employee costs                           | 9 897       | 237 025    | 237 091    | 13 332                | 103 972    | 118 498   | (14 527)            | -12%     | 237 091   |
| Remuneration of Councillors              | 9 897       | 12 007     | 12 007     | 871                   | 4 904      | 6 001     | (1 097)             | -18%     | 12 007    |
| Depreciation & asset impairment          | 32 472      | 39 729     | 39 729     | 15 078                | 15 078     | 19 856    | (4 779)             | -24%     | 39 729    |
| Finance charges                          | 4 522       | 8 696      | 8 696      | 16                    | 76         | 4 346     | (4 270)             | -98%     | 8 696     |
| Materials and bulk purchases             | 252 216     | 300 766    | 300 051    | 17 590                | 120 682    | 123 076   | (2 394)             | -2%      | 300 051   |
| Transfers and grants                     | 6 534       | 25 603     | 30 550     | 969                   | 1 690      | 15 274    | (13 585)            | -89%     | 30 550    |
| Other expenditure                        | 330 877     | 151 096    | 152 408    | 16 006                | 44 022     | 75 093    | (31 071)            | -41%     | 152 408   |
| Total Expenditure                        | 646 415     | 774 922    | 780 532    | 63 861                | 290 423    | 362 146   | (71 722)            | -20%     | 780 532   |
| Surplus/(Deficit)                        | (23 333)    | (72 199)   | (69 476)   | 2 823                 | 68 902     | 24 932    | 43 970              | 176%     | (60 799   |
| Transfers recognised - capital           | 52 267      | 74 937     | 75 965     | 15 354                | 15 354     | 52 831    | (37 477)            | -71%     | 75 965    |
| Contributions & Contributed assets       | 898         | 170        | 170        | 35                    | 150        | 85        | 65                  | 76%      | 170       |
| & contributions                          | 29 831      | 2 908      | 6 659      | 18 211                | 84 406     | 77 848    | 6 558               | 8%       | 15 336    |
| Share of surplus/ (deficit) of associate | _           | _          | _          | _                     | _          | _         | _                   |          | _         |
| Surplus/ (Deficit) for the year          | 29 831      | 2 908      | 6 659      | 18 211                | 84 406     | 77 848    | 6 558               | 8%       | 15 336    |
| Capital expenditure & funds sources      |             |            |            |                       |            |           |                     |          |           |
| Capital expenditure  Capital expenditure | 66 944      | 89 244     | 92 658     | 5 676                 | 16 903     | 46 329    | (29 426)            | -64%     | 92 658    |
| Capital transfers recognised             | 52 768      | 74 937     | 76 533     | 5 840                 | 15 354     | 38 266    | (22 912)            | -60%     | 76 533    |
| Public contributions & donations         | 32 700<br>- | 14 331     | 70 333     | 5 040                 | 10 004     | 30 200    | (22 312)            | -00 /6   | 10 555    |
|                                          | _           | _          | _          | -                     | _          | _         | _                   |          | _         |
| Borrowing                                | 14 175      | 14 307     | 16 126     | (164)                 | 1 549      | 8 063     | /G E14\             | -81%     | 16 126    |
| Internally generated funds               | 66 944      | 89 244     | 92 658     | (164)<br><b>5 676</b> | 16 903     | 46 329    | (6 514)<br>(29 426) | -61%     | 92 658    |
| Total sources of capital funds           | 00 944      | 09 244     | 92 030     | 3 07 0                | 10 903     | 40 329    | (29 420)            | -04%     | 92 030    |
| Financial position                       |             |            |            |                       |            |           |                     |          |           |
| Total current assets                     | 216 785     | 181 281    | 199 130    |                       | 318 765    |           |                     |          | 199 130   |
| Total non current assets                 | 1 030 339   | 1 041 921  | 1 083 975  |                       | 1 032 164  |           |                     |          | 1 083 975 |
| Total current liabilities                | 124 441     | 201 668    | 146 339    |                       | 140 820    |           |                     |          | 146 339   |
| Total non current liabilities            | 175 032     | 131 189    | 174 032    |                       | 178 061    |           |                     |          | 174 032   |
| Community wealth/Equity                  | 947 651     | 890 345    | 962 733    |                       | 1 032 048  |           |                     |          | 962 733   |
| Cash flows                               |             |            |            |                       |            |           |                     |          |           |
| Net cash from (used) operating           | 51 431      | 85 636     | 97 574     | 16 238                | 70 060     | 61 386    | 8 674               | 14%      | 182 362   |
| Net cash from (used) investing           | (66 038)    | (89 094)   | (96 927)   | (65 999)              | (119 272)  | (33 103)  | (86 169)            | 260%     | (92 658)  |
| Net cash from (used) financing           | (482)       | (1 000)    | (1 000)    | (79)                  | 77         | -         | 77                  |          | 77        |
| end                                      | 115 305     | 133 360    | 114 952    | -                     | 66 162     | 143 589   | (77 427)            | -54%     | 204 999   |
|                                          | 0.00 D      | 21 60 Dave | 61-90 Days | 91-120                | 121-150    | 151-180   | 181 Dys-1<br>Yr     | Over 1Yr | Total     |
| Debtors & creditors analysis             | 0-30 Days   | 31-00 Days | 01-30 Days | Davs                  | DVS        | DVS       | 11                  |          |           |
|                                          | 0-30 Days   | 31-00 Days | 01-30 Day3 | Days                  | Dys        | Dys       | 11                  |          |           |
| Debtors Age Analysis                     |             |            | -          | -                     | -          | •         |                     | 202 152  | 303 648   |
|                                          | 48 507      | 5 799      | 5 000      | 10 347                | 4 705      | 4 276     | 22 861              | 202 152  | 303 648   |