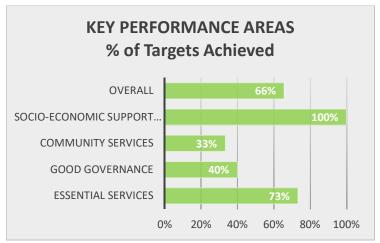

The year-to-date recovery rate excluding traffic fines is 88% against the annual target of 94%. Cognizance should be taken that the comparative rate for the same period in the prior year was 88% as well. Government departments and commercial customers that are in arrears are receiving immediate attention in order to improve cash flow.

The vandalism of municipal assets is a concern. It is time for the community to take ownership of municipal assets.

Capital expenditure is currently at 18.24% of a total Capital Budget of R 92.6 million. The upgrade of the Van Breda Bridge and the Tulbagh Dam are some of the key capital projects for the current year.