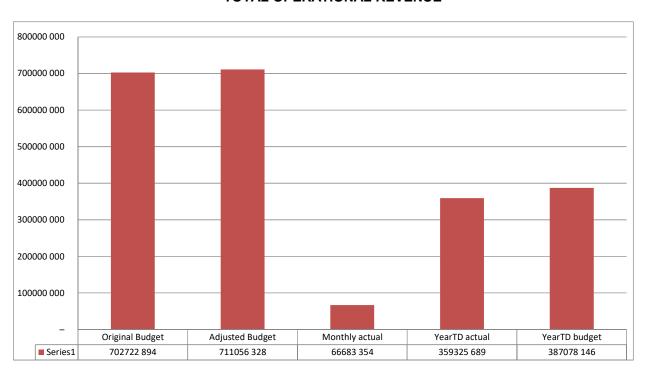

#### **TOTAL OPERATIONAL REVENUE**

For the period 1 July 2021 to 31 December 2021, 50,53% of the budgeted operational revenue was raised.

Vir die periode 1 Julie 2021 to 31 Desember 2021, is 50,53% van die begrote operasionele inkomste gehef.

|                                          | 2020/21     |            |            |                       | Budget Yea | r 2021/22 |                     |          |           |
|------------------------------------------|-------------|------------|------------|-----------------------|------------|-----------|---------------------|----------|-----------|
| Description                              | Audited     | Original   | Adjusted   | Monthly               | YearTD     | YearTD    | YTD                 | YTD      | Full Year |
|                                          | Outcome     | Budget     | Budget     | actual                | actual     | budget    | variance            | variance | Forecast  |
| R thousands                              |             |            |            |                       |            |           |                     | %        |           |
| Financial Performance                    |             |            |            |                       |            |           |                     |          |           |
| Property rates                           | 80 674      | 83 290     | 83 290     | 4 537                 | 60 751     | 57 746    | 3 005               | 5%       | 83 290    |
| Service charges                          | 376 205     | 413 772    | 413 772    | 27 170                | 202 093    | 199 828   | 2 265               | 1%       | 413 772   |
| Investment revenue                       | 3 079       | 6 990      | 6 990      | 192                   | 1 609      | 3 493     | (1 884)             | -54%     | 15 666    |
| Transfers recognised - operational       | 131 244     | 145 903    | 154 127    | 25 633                | 72 088     | 99 582    | (27 494)            | -28%     | 154 127   |
| Other own revenue                        | 31 880      | 52 768     | 52 877     | 9 151                 | 22 785     | 26 429    | (3 644)             | -14%     | 52 877    |
| transfers and contributions)             | 623 082     | 702 723    | 711 056    | 66 683                | 359 326    | 387 078   | (27 752)            | -7%      | 719 733   |
| Employee costs                           | 9 897       | 237 025    | 237 091    | 13 332                | 103 972    | 118 498   | (14 527)            | -12%     | 237 091   |
| Remuneration of Councillors              | 9 897       | 12 007     | 12 007     | 871                   | 4 904      | 6 001     | (1 097)             | -18%     | 12 007    |
| Depreciation & asset impairment          | 32 472      | 39 729     | 39 729     | 15 078                | 15 078     | 19 856    | (4 779)             | -24%     | 39 729    |
| Finance charges                          | 4 522       | 8 696      | 8 696      | 16                    | 76         | 4 346     | (4 270)             | -98%     | 8 696     |
| Materials and bulk purchases             | 252 216     | 300 766    | 300 051    | 17 590                | 120 682    | 123 076   | (2 394)             | -2%      | 300 051   |
| Transfers and grants                     | 6 534       | 25 603     | 30 550     | 969                   | 1 690      | 15 274    | (13 585)            | -89%     | 30 550    |
| Other expenditure                        | 330 877     | 151 096    | 152 408    | 16 006                | 44 022     | 75 093    | (31 071)            | -41%     | 152 408   |
| Total Expenditure                        | 646 415     | 774 922    | 780 532    | 63 861                | 290 423    | 362 146   | (71 722)            | -20%     | 780 532   |
| Surplus/(Deficit)                        | (23 333)    | (72 199)   | (69 476)   | 2 823                 | 68 902     | 24 932    | 43 970              | 176%     | (60 799   |
| Transfers recognised - capital           | 52 267      | 74 937     | 75 965     | 15 354                | 15 354     | 52 831    | (37 477)            | -71%     | 75 965    |
| Contributions & Contributed assets       | 898         | 170        | 170        | 35                    | 150        | 85        | 65                  | 76%      | 170       |
| & contributions                          | 29 831      | 2 908      | 6 659      | 18 211                | 84 406     | 77 848    | 6 558               | 8%       | 15 336    |
| Share of surplus/ (deficit) of associate | _           | _          | _          | _                     | _          | _         | _                   |          | _         |
| Surplus/ (Deficit) for the year          | 29 831      | 2 908      | 6 659      | 18 211                | 84 406     | 77 848    | 6 558               | 8%       | 15 336    |
| Capital expenditure & funds sources      |             |            |            |                       |            |           |                     |          |           |
| Capital expenditure  Capital expenditure | 66 944      | 89 244     | 92 658     | 5 676                 | 16 903     | 46 329    | (29 426)            | -64%     | 92 658    |
| Capital transfers recognised             | 52 768      | 74 937     | 76 533     | 5 840                 | 15 354     | 38 266    | (22 912)            | -60%     | 76 533    |
| Public contributions & donations         | 32 700<br>- | 14 331     | 70 333     | 5 040                 | 10 004     | 30 200    | (22 312)            | -00 /6   | 10 555    |
|                                          | _           | _          | _          | -                     | _          | _         | _                   |          | _         |
| Borrowing                                | 14 175      | 14 307     | 16 126     | (164)                 | 1 549      | 8 063     | /G E14\             | -81%     | 16 126    |
| Internally generated funds               | 66 944      | 89 244     | 92 658     | (164)<br><b>5 676</b> | 16 903     | 46 329    | (6 514)<br>(29 426) | -61%     | 92 658    |
| Total sources of capital funds           | 00 944      | 09 244     | 92 030     | 3 07 0                | 10 903     | 40 329    | (29 420)            | -04%     | 92 030    |
| Financial position                       |             |            |            |                       |            |           |                     |          |           |
| Total current assets                     | 216 785     | 181 281    | 199 130    |                       | 318 765    |           |                     |          | 199 130   |
| Total non current assets                 | 1 030 339   | 1 041 921  | 1 083 975  |                       | 1 032 164  |           |                     |          | 1 083 975 |
| Total current liabilities                | 124 441     | 201 668    | 146 339    |                       | 140 820    |           |                     |          | 146 339   |
| Total non current liabilities            | 175 032     | 131 189    | 174 032    |                       | 178 061    |           |                     |          | 174 032   |
| Community wealth/Equity                  | 947 651     | 890 345    | 962 733    |                       | 1 032 048  |           |                     |          | 962 733   |
| Cash flows                               |             |            |            |                       |            |           |                     |          |           |
| Net cash from (used) operating           | 51 431      | 85 636     | 97 574     | 16 238                | 70 060     | 61 386    | 8 674               | 14%      | 182 362   |
| Net cash from (used) investing           | (66 038)    | (89 094)   | (96 927)   | (65 999)              | (119 272)  | (33 103)  | (86 169)            | 260%     | (92 658)  |
| Net cash from (used) financing           | (482)       | (1 000)    | (1 000)    | (79)                  | 77         | -         | 77                  |          | 77        |
| end                                      | 115 305     | 133 360    | 114 952    | -                     | 66 162     | 143 589   | (77 427)            | -54%     | 204 999   |
|                                          | 0.00 D      | 21 60 Dave | 61-90 Days | 91-120                | 121-150    | 151-180   | 181 Dys-1<br>Yr     | Over 1Yr | Total     |
| Debtors & creditors analysis             | 0-30 Days   | 31-00 Days | 01-30 Days | Davs                  | DVS        | DVS       | 11                  |          |           |
|                                          | 0-30 Days   | 31-00 Days | 01-30 Day3 | Days                  | Dys        | Dys       | 11                  |          |           |
| Debtors Age Analysis                     |             |            | -          | -                     | -          | •         |                     | 202 152  | 303 648   |
|                                          | 48 507      | 5 799      | 5 000      | 10 347                | 4 705      | 4 276     | 22 861              | 202 152  | 303 648   |