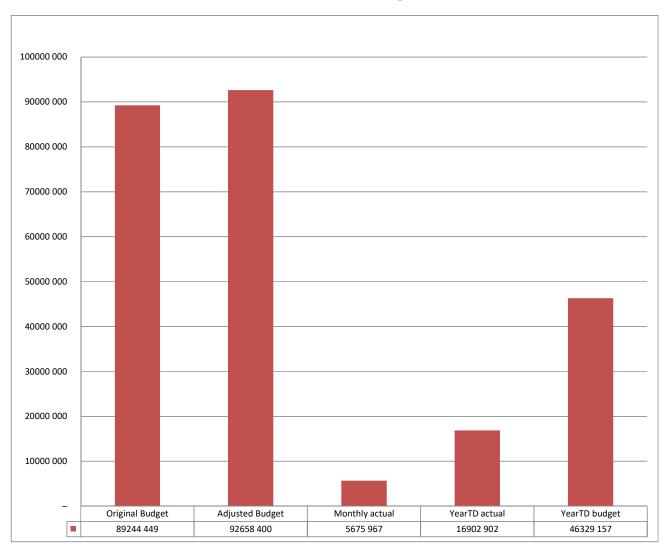

The vandalism of municipal assets is a concern. It is time for the community to take ownership of municipal assets.

Capital expenditure is currently at 18.24% of a total Capital Budget of R 92.6 million. The upgrade of the Van Breda Bridge and the Tulbagh Dam are some of the key capital projects for the current year.

#### **CAPITAL EXPENDITURE**

For the period 1 July 2021 to 31 December 2021, 18,24% of the budgeted capital expenditure was incurred.

Vir die periode 1 Julie 2021 to 31 Desember 2021, is 18,24% van die begrote kapitale uitgawes aangegaan.