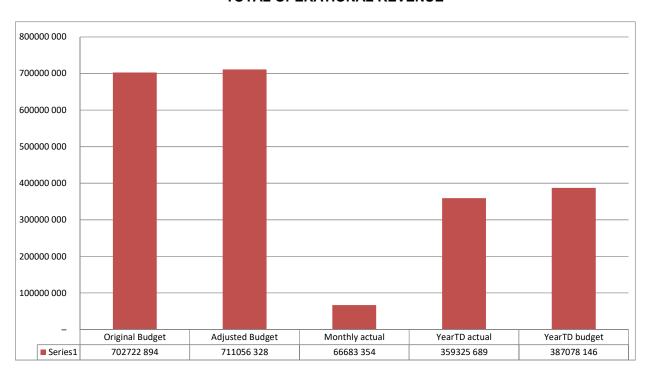

#### **TOTAL OPERATIONAL REVENUE**

For the period 1 July 2021 to 31 December 2021, 50,53% of the budgeted operational revenue was raised.

Vir die periode 1 Julie 2021 to 31 Desember 2021, is 50,53% van die begrote operasionele inkomste gehef.

|                                          | 2020/21     |            |            |                       | Budget Yea | r 2021/22 |                     |          |           |
|------------------------------------------|-------------|------------|------------|-----------------------|------------|-----------|---------------------|----------|-----------|
| Description                              | Audited     | Original   | Adjusted   | Monthly               | YearTD     | YearTD    | YTD                 | YTD      | Full Year |
|                                          | Outcome     | Budget     | Budget     | actual                | actual     | budget    | variance            | variance | Forecast  |
| R thousands                              |             |            |            |                       |            |           |                     | %        |           |
| Financial Performance                    |             |            |            |                       |            |           |                     |          |           |
| Property rates                           | 80 674      | 83 290     | 83 290     | 4 537                 | 60 751     | 57 746    | 3 005               | 5%       | 83 290    |
| Service charges                          | 376 205     | 413 772    | 413 772    | 27 170                | 202 093    | 199 828   | 2 265               | 1%       | 413 772   |
| Investment revenue                       | 3 079       | 6 990      | 6 990      | 192                   | 1 609      | 3 493     | (1 884)             | -54%     | 15 666    |
| Transfers recognised - operational       | 131 244     | 145 903    | 154 127    | 25 633                | 72 088     | 99 582    | (27 494)            | -28%     | 154 127   |
| Other own revenue                        | 31 880      | 52 768     | 52 877     | 9 151                 | 22 785     | 26 429    | (3 644)             | -14%     | 52 877    |
| transfers and contributions)             | 623 082     | 702 723    | 711 056    | 66 683                | 359 326    | 387 078   | (27 752)            | -7%      | 719 733   |
| Employee costs                           | 9 897       | 237 025    | 237 091    | 13 332                | 103 972    | 118 498   | (14 527)            | -12%     | 237 091   |
| Remuneration of Councillors              | 9 897       | 12 007     | 12 007     | 871                   | 4 904      | 6 001     | (1 097)             | -18%     | 12 007    |
| Depreciation & asset impairment          | 32 472      | 39 729     | 39 729     | 15 078                | 15 078     | 19 856    | (4 779)             | -24%     | 39 729    |
| Finance charges                          | 4 522       | 8 696      | 8 696      | 16                    | 76         | 4 346     | (4 270)             | -98%     | 8 696     |
| Materials and bulk purchases             | 252 216     | 300 766    | 300 051    | 17 590                | 120 682    | 123 076   | (2 394)             | -2%      | 300 051   |
| Transfers and grants                     | 6 534       | 25 603     | 30 550     | 969                   | 1 690      | 15 274    | (13 585)            | -89%     | 30 550    |
| Other expenditure                        | 330 877     | 151 096    | 152 408    | 16 006                | 44 022     | 75 093    | (31 071)            | -41%     | 152 408   |
| Total Expenditure                        | 646 415     | 774 922    | 780 532    | 63 861                | 290 423    | 362 146   | (71 722)            | -20%     | 780 532   |
| Surplus/(Deficit)                        | (23 333)    | (72 199)   | (69 476)   | 2 823                 | 68 902     | 24 932    | 43 970              | 176%     | (60 799   |
| Transfers recognised - capital           | 52 267      | 74 937     | 75 965     | 15 354                | 15 354     | 52 831    | (37 477)            | -71%     | 75 965    |
| Contributions & Contributed assets       | 898         | 170        | 170        | 35                    | 150        | 85        | 65                  | 76%      | 170       |
| & contributions                          | 29 831      | 2 908      | 6 659      | 18 211                | 84 406     | 77 848    | 6 558               | 8%       | 15 336    |
| Share of surplus/ (deficit) of associate | _           | _          | _          | _                     | _          | _         | _                   |          | _         |
| Surplus/ (Deficit) for the year          | 29 831      | 2 908      | 6 659      | 18 211                | 84 406     | 77 848    | 6 558               | 8%       | 15 336    |
| Capital expenditure & funds sources      |             |            |            |                       |            |           |                     |          |           |
| Capital expenditure  Capital expenditure | 66 944      | 89 244     | 92 658     | 5 676                 | 16 903     | 46 329    | (29 426)            | -64%     | 92 658    |
| Capital transfers recognised             | 52 768      | 74 937     | 76 533     | 5 840                 | 15 354     | 38 266    | (22 912)            | -60%     | 76 533    |
| Public contributions & donations         | 32 700<br>- | 14 331     | 70 333     | 5 040                 | 10 004     | 30 200    | (22 312)            | -00 /6   | 10 555    |
|                                          | _           | _          | _          | -                     | _          | _         | _                   |          | _         |
| Borrowing                                | 14 175      | 14 307     | 16 126     | (164)                 | 1 549      | 8 063     | /G E14\             | -81%     | 16 126    |
| Internally generated funds               | 66 944      | 89 244     | 92 658     | (164)<br><b>5 676</b> | 16 903     | 46 329    | (6 514)<br>(29 426) | -61%     | 92 658    |
| Total sources of capital funds           | 00 944      | 09 244     | 92 030     | 3 07 0                | 10 903     | 40 329    | (29 420)            | -04%     | 92 030    |
| Financial position                       |             |            |            |                       |            |           |                     |          |           |
| Total current assets                     | 216 785     | 181 281    | 199 130    |                       | 318 765    |           |                     |          | 199 130   |
| Total non current assets                 | 1 030 339   | 1 041 921  | 1 083 975  |                       | 1 032 164  |           |                     |          | 1 083 975 |
| Total current liabilities                | 124 441     | 201 668    | 146 339    |                       | 140 820    |           |                     |          | 146 339   |
| Total non current liabilities            | 175 032     | 131 189    | 174 032    |                       | 178 061    |           |                     |          | 174 032   |
| Community wealth/Equity                  | 947 651     | 890 345    | 962 733    |                       | 1 032 048  |           |                     |          | 962 733   |
| Cash flows                               |             |            |            |                       |            |           |                     |          |           |
| Net cash from (used) operating           | 51 431      | 85 636     | 97 574     | 16 238                | 70 060     | 61 386    | 8 674               | 14%      | 182 362   |
| Net cash from (used) investing           | (66 038)    | (89 094)   | (96 927)   | (65 999)              | (119 272)  | (33 103)  | (86 169)            | 260%     | (92 658)  |
| Net cash from (used) financing           | (482)       | (1 000)    | (1 000)    | (79)                  | 77         | -         | 77                  |          | 77        |
| end                                      | 115 305     | 133 360    | 114 952    | -                     | 66 162     | 143 589   | (77 427)            | -54%     | 204 999   |
|                                          | 0.00 D      | 21 60 Dave | 61-90 Days | 91-120                | 121-150    | 151-180   | 181 Dys-1<br>Yr     | Over 1Yr | Total     |
| Debtors & creditors analysis             | 0-30 Days   | 31-00 Days | 01-30 Days | Davs                  | DVS        | DVS       | 11                  |          |           |
|                                          | 0-30 Days   | 31-00 Days | 01-30 Day3 | Days                  | Dys        | Dys       | 11                  |          |           |
| Debtors Age Analysis                     |             |            | -          | -                     | -          | •         |                     | 202 152  | 303 648   |
|                                          | 48 507      | 5 799      | 5 000      | 10 347                | 4 705      | 4 276     | 22 861              | 202 152  | 303 648   |