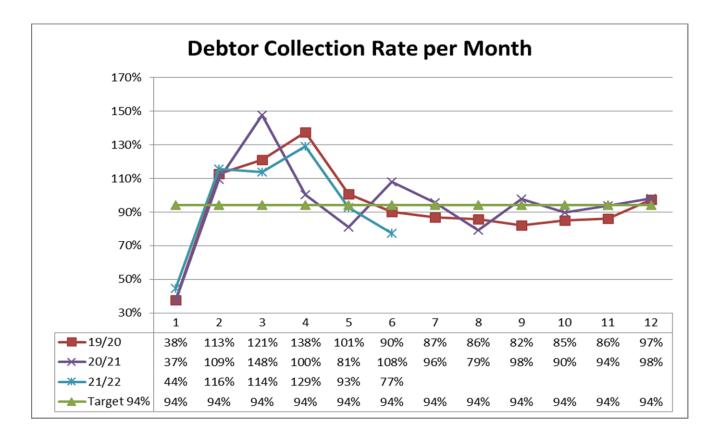

It is my privilege to present to you the Quarterly Budget Statement Report for the three months from 1 October 2021 to 31 December 2021.

We are thankful that the Witzenberg Community are in position to return back to some kind of normality following the relaxation of certain lockdown restrictions. However, the municipality remain vigilant in adhering to safety protocols in terms of the pandemic that is still with us. It is well documented in the media that the pandemic had a major effect on economic growth, unemployment and the livelihood of our people and the Witzenberg Municipality was not immune in terms of the aforementioned effects. The collection rate decreased and we were unable to rent out facilities resulting in a decrease of available cash.

The year-to-date recovery rate excluding traffic fines is 88% against the annual target of 94%. Cognizance should be taken that the comparative rate for the same period in the prior year was 88% as well. Government departments and commercial customers that are in arrears are receiving immediate attention in order to improve cash flow.