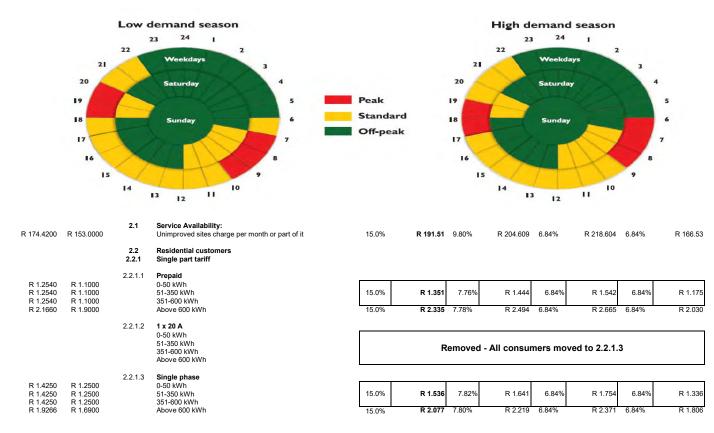

#### 2. Electricity Service Tariffs

High-demand (June - August) and low-demand (September - May) seasons

|                                       |                                       |                      | RATES AND TARIFFS                                                                                                      | 2018/                | <u> 2019 - 202</u>                    | 20/202         | 21                                                  |                |                                                     |                |                                          |
|---------------------------------------|---------------------------------------|----------------------|------------------------------------------------------------------------------------------------------------------------|----------------------|---------------------------------------|----------------|-----------------------------------------------------|----------------|-----------------------------------------------------|----------------|------------------------------------------|
| Tariffs<br>2017/2018<br>Including Vat | Tariffs<br>2017/2018<br>Excluding Vat |                      | Description                                                                                                            | VAT<br>Status        | Tariffs<br>2018/2019<br>Including Vat | Variance       | Indicative<br>Tariffs<br>2019/2020<br>Including Vat | Variance       | Indicative<br>Tariffs<br>2020/2021<br>Including Vat | Variance       | Tariffs<br>2018/2019<br>Excluding<br>Vat |
|                                       |                                       | 2.2.1.4              | Three phase                                                                                                            |                      |                                       |                |                                                     |                |                                                     |                |                                          |
|                                       |                                       |                      | 0-50 kWh<br>51-350 kWh<br>351-600 kWh<br>Above 600 kWh                                                                 |                      | R                                     | emove          | d - All consur                                      | ners mo        | ved to 2.2.2.                                       | 2              |                                          |
|                                       |                                       | 2.2.2                | Two part tariff                                                                                                        |                      |                                       |                |                                                     |                |                                                     |                |                                          |
|                                       |                                       | 2.2.2.1              | Single phase                                                                                                           |                      |                                       |                |                                                     |                |                                                     |                |                                          |
|                                       |                                       |                      | Basic charge per month or part of it:<br>Energy in c/kWh<br>0-50 kWh<br>51-350 kWh<br>351-800 kWh<br>Above 600 kWh     |                      | R                                     | emoved         | d - All consur                                      | ners mo        | ved to 2.2.1.                                       | 3              |                                          |
| R 563.16                              | R 494.00                              | 2.2.2.2              | Three phase Basic charge per month or part of it: Energy in c/kWh                                                      | 15.0%                | R 606.96                              | 7.78%          | R 648.47                                            | 6.84%          | R 692.83                                            | 6.84%          | R 527.79                                 |
| R 0.8094<br>R 0.8094<br>R 0.8094      | R 0.7100<br>R 0.7100<br>R 0.7100      |                      | 0-50 kWh<br>51-350 kWh<br>351-600 kWh                                                                                  | 15.0%                | R 0.873                               | 7.84%          | R 0.933                                             | 6.84%          | R 0.996                                             | 6.84%          | R 0.759                                  |
| R 1.1628                              | R 1.0200                              |                      | Above 600 kWh                                                                                                          | 15.0%                | R 1.254                               | 7.80%          | R 1.339                                             | 6.84%          | R 1.431                                             | 6.84%          | R 1.090                                  |
|                                       |                                       | 2.3                  | Commercial customers                                                                                                   |                      |                                       |                |                                                     |                |                                                     |                |                                          |
| R 0.00                                | R 0.00                                | <b>2.3.1</b> 2.3.1.1 | Prepaid customers Basic charge per month or part of it: The basic charge on prepaid commercial customers is not applic | 15.0%<br>able to sch | R 0.00<br>ools or church pro          | perties        | R 0.000                                             |                | R 0.000                                             |                | R 0.00                                   |
| R 1.9380<br>R 2.1090                  | R 1.7000<br>R 1.8500                  | 2.3.1.2              | Energy in c/kWh<br>0-600 kWh<br>Above 600 kWh                                                                          | 15.0%<br>15.0%       | R 2.088<br>R 2.274                    |                | R 2.2312<br>R 2.429                                 | 6.84%<br>6.84% | R 2.384<br>R 2.595                                  | 6.84%<br>6.84% | R 1.816<br>R 1.977                       |
|                                       |                                       | 2.3.2                | Single phase<br>No new connections allowed larger than 80 AMPS on Single                                               | phase on             | this tariff                           |                |                                                     |                |                                                     |                |                                          |
|                                       |                                       | 2.3.2.1              | Basic charge per month or part of it:                                                                                  |                      |                                       |                |                                                     |                |                                                     |                |                                          |
| R 339.72<br>R 621.30                  | R 298.0000<br>R 545.0000              |                      | 20A - Connection<br>40A - Connection                                                                                   | 15.0%<br>15.0%       | R 366.14<br>R 669.62                  |                | R 391.18<br>R 715.42                                | 6.84%<br>6.84% | R 417.94<br>R 764.35                                | 6.84%<br>6.84% | R 318.38<br>R 582.28                     |
| R 768.36                              | R 674.0000                            |                      | 60A - Connection                                                                                                       | 15.0%                | R 828.12                              |                | R 884.76                                            | 6.84%          | R 945.28                                            | 6.84%          | R 720.10                                 |
| R 769.50                              | R 675.0000                            |                      | 80A - Connection                                                                                                       | 15.0%                | R 829.35                              | 7.78%          | R 886.07                                            | 6.84%          | R 946.68                                            | 6.84%          | R 721.17                                 |
| R 1 004.34                            | R 881.0000                            |                      | 100A - Connection                                                                                                      | 15.0%                | R 1 082.45                            |                | R 1 156.49                                          | 6.84%          | R 1 235.59                                          | 6.84%          | R 941.26                                 |
| R 1 126.32<br>R 1 288.20              | R 988.0000<br>R 1 130.0000            |                      | 150A - Connection<br>200A - Connection                                                                                 | 15.0%<br>15.0%       | R 1 213.92<br>R 1 388.38              | 7.78%<br>7.78% | R 1 296.95<br>R 1 483.35                            | 6.84%<br>6.84% | R 1 385.66<br>R 1 584.81                            | 6.84%<br>6.84% | R 1 055.58<br>R 1 207.29                 |
|                                       | R 1 249.0000                          |                      | 250A - Connection                                                                                                      | 15.0%                | R 1 534.59                            | 7.78%          | R 1 639.56                                          | 6.84%          | R 1 751.71                                          | 6.84%          | R 1 334.43                               |
| R 1.6188                              | R 1.4200                              | 2.3.2.2              | Energy in c/kWh                                                                                                        | 15.0%                | R 1.745                               |                | R 1.864                                             | 6.84%          | R 1.9914                                            | 6.84%          | R 1.517                                  |
|                                       |                                       |                      | All users with greater than 80Amp Connections must be converted                                                        | d to 3 pha           | se connections                        |                |                                                     |                |                                                     |                |                                          |
|                                       |                                       | 2.3.3                | Three phase No new connections allowed larger than 150 AMPS on Three                                                   | nhaca an             | thic toriff                           |                |                                                     |                |                                                     |                |                                          |
|                                       |                                       | 2.3.3.1              | Basic charge per month or part of it:                                                                                  | piiase on            | uns tarrif                            |                |                                                     |                |                                                     |                |                                          |
| R 1 090.98                            | R 957.00                              | 2.0.0.1              | 20A - Connection                                                                                                       | 15.0%                | R 1 175.83                            | 7.78%          | R 1 256.26                                          | 6.84%          | R 1 342.19                                          | 6.84%          | R 1 022.46                               |
| R 1 225.50                            | R 1 075.00                            |                      | 40A - Connection                                                                                                       | 15.0%                | R 1 320.81                            | 7.78%          | R 1 411.15                                          | 6.84%          | R 1 507.67                                          | 6.84%          | R 1 148.53                               |
| R 1 307.58                            | R 1 147.00                            |                      | 60A - Connection                                                                                                       | 15.0%                | R 1 409.27                            | 7.78%          | R 1 505.66                                          | 6.84%          | R 1 608.65                                          | 6.84%          | R 1 225.45                               |
| R 1 398.78<br>R 1 692.90              | R 1 227.00<br>R 1 485.00              |                      | 80A - Connection<br>100A - Connection                                                                                  | 15.0%                | R 1 507.57<br>R 1 824.56              | 7.78%<br>7.78% | R 1 610.69<br>R 1 949.36                            | 6.84%<br>6.84% | R 1 720.86<br>R 2 082.70                            | 6.84%<br>6.84% | R 1 310.93<br>R 1 586.57                 |
| R 2 077.08                            | R 1 822.00                            |                      | 150A - Connection                                                                                                      | 15.0%<br>15.0%       | R 1 824.56<br>R 2 238.61              | 7.78%          | R 2 391.73                                          | 6.84%          | R 2 555.32                                          | 6.84%          | R 1 946.62                               |
| R 2 481.78                            | R 2 177.00                            |                      | 200A - Connection                                                                                                      | 15.0%                | R 2 674.80                            | 7.78%          | R 2 857.75                                          | 6.84%          | R 3 053.22                                          | 6.84%          | R 2 325.91                               |
| R 2 536.50                            | R 2 225.00                            |                      | 250A - Connection                                                                                                      | 15.0%                | R 2 733.77                            | 7.78%          | R 2 920.76                                          | 6.84%          | R 3 120.54                                          | 6.84%          | R 2 377.19                               |
| R 1.4364                              | R 1.2600                              | 2.3.3.2              | Energy in c/kWh                                                                                                        | 15.0%                | R 1.548                               | 7.76%          | R 1.654                                             | 6.84%          | R 1.7669                                            | 6.84%          | R 1.346                                  |