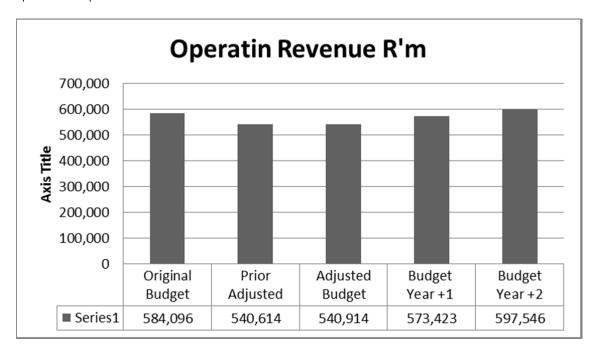

#### Operational budget

The operational budget has been adjusted to include the recognition of additional capital grants and to remove some capital grants in respect of projects. The operational expenditure budget has been amended to provide for operational requirements.

#### Revenue

There are no changes to the budget assumptions for operating revenue.