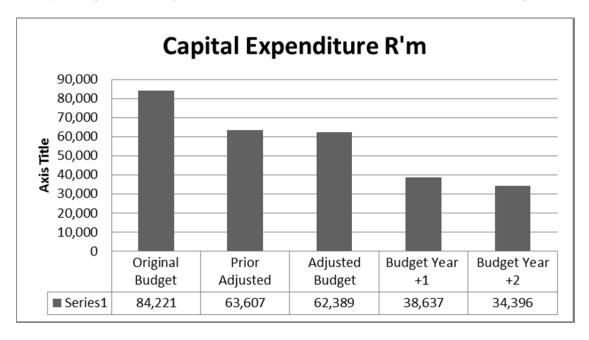

#### Capital budget

#### 6.1.1 Funding of operating and capital expenditure

The decrease in grant funding is R 43.4 million. The main contributors in the decrease are the Tulbagh bulk water dam and the housing grant.