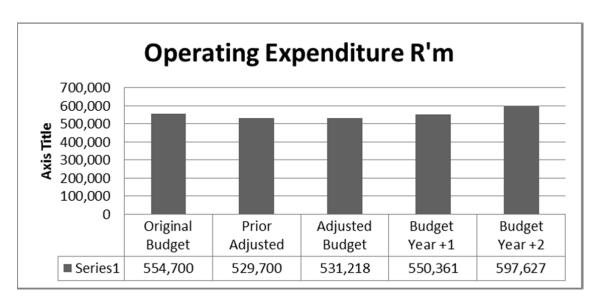

#### Operational budget

The operational budget has been adjusted to include the recognition of additional capital grants and to remove some capital grants in respect of projects. The operational expenditure budget has been amended to provide for operational requirements.

#### Expenditure

There are no changes to the budget assumptions for operating expenditure.