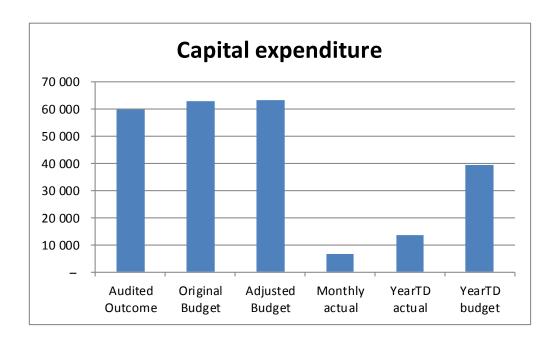

For the six months until 31 December 2014 21.7% of the budgeted capital expenditure was incurred.

Steps must be implemented to ensure faster spending of the capital budget.