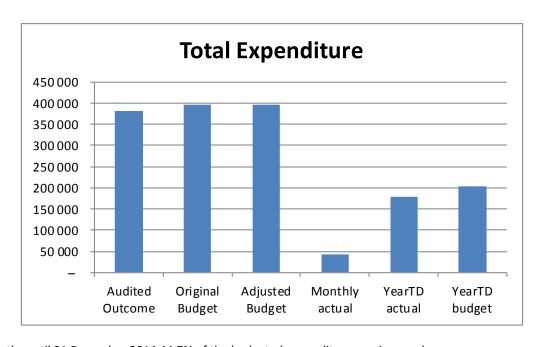

For the six months until 31 December 2014 44.7% of the budgeted expenditure was incurred.

It is expected that the bulk purchases from Eskom will increase in the latter half of the financial year due to the agricultural season.