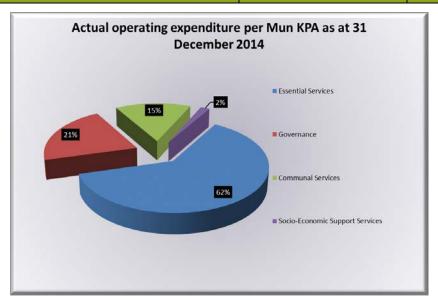

For the six months until 31 December 2014 44.7% of the budgeted expenditure was incurred.

It is expected that the bulk purchases from Eskom will increase in the latter half of the financial year due to the agricultural season.