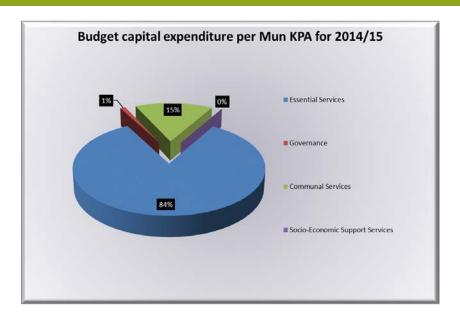

For the six months until 31 December 2014 21.7% of the budgeted capital expenditure was incurred.

Steps must be implemented to ensure faster spending of the capital budget.