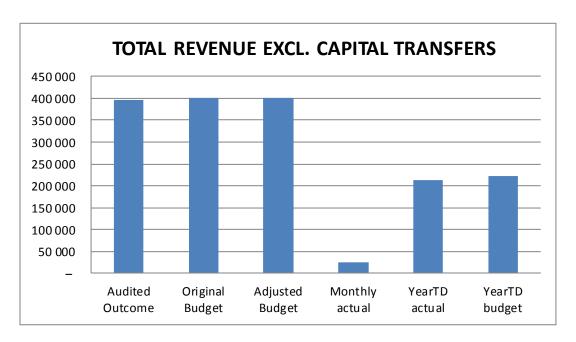

#### 1.3 EXECUTIVE SUMMARY

For the six months until 31 December 2014 52.7% of the budgeted revenue excluding capital transfers was levied. The rates for the full financial year were levied during July 2014. The consumption of services such as water and electricity are expected to increase during the next months due to the agricultural season.