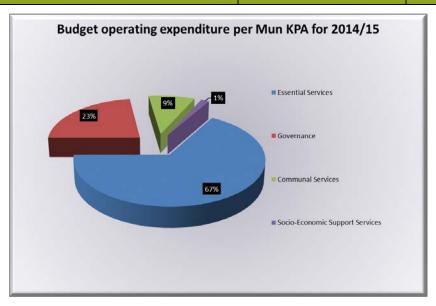

|  |  |

## B) BUDGET SPENDING PER IDP KEY PERFORMANCE AREA

The table below provide an analysis of the budget allocation per Municipal Key Performance Area (Opex excludes internal transfers):

| Municipal Key Performance Area  | Capital Budget<br>R | Operational Budget (Opex) |
|---------------------------------|---------------------|---------------------------|
| Essential Services              | 52 750 934          | 264 289 588               |
| Governance                      | 641 775             | 90 352 201                |
| Communal Services               | 9 488 808           | 35 555 290                |
| Socio-Economic Support Services | 40 000              | 6 369 729                 |
| Total                           | 62 921 517          | 396 566 808               |





The table below provide an analysis of the actual spending per Municipal Key Performance Area for the mid-year ending 31 December 2014

| Municipal Key Performance Area  | Actual Capital Expenditure as at 31 December 2014 | Actual Operating Expenditure as at 31 December 2014 |
|---------------------------------|---------------------------------------------------|-----------------------------------------------------|
| Essential Services              | 10 181 853                                        | 119 175 307                                         |
| Governance                      | 102 799                                           | 40 527 806                                          |
| Communal Services               | 3 377 523                                         | 28 2