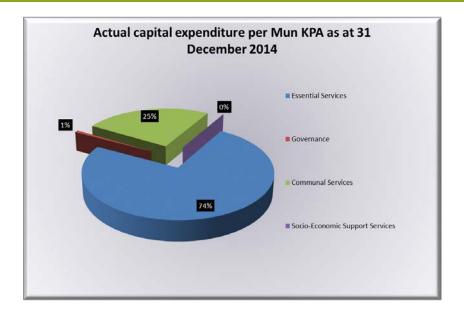

For the six months until 31 December 2014 21.7% of the budgeted capital expenditure was incurred.

Steps must be implemented to ensure faster spending of the capital budget.