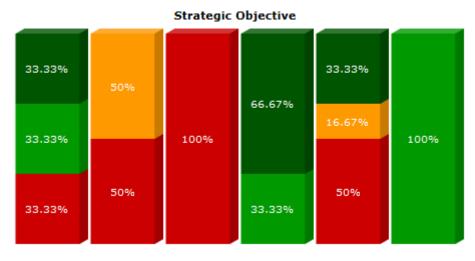

urated in November 2014.
- Clean audit received for the 2013/14 financial year with no findings.
- Awarded winner in category "Water Management and Conservation" with 2014 Greenest Municipality Awards Ceremony for the Western Cape.

# B) OVERALL ACTUAL PERFORMANCE OF INDICATORS FOR THE MID-YEAR ENDING 31 DECEMBER 2014

## Witzenberg Municipality



|                        | Witzenberg<br>Municipality |
|------------------------|----------------------------|
| KPI Not Met            | 6 (35.3%)                  |
| KPI Almost Met         | 2 (11.8%)                  |
| KPI Met                | 4 (23.5%)                  |
| KPI Well Met           | 5 (29.4%)                  |
| KPI Extremely Well Met | -                          |
| Total:                 | 17                         |



|                        |                               |                                                                       | Strategic                                                                        | Objective                                                              |                                                                        |                                                                                                                                                                        |
|------------------------|-------------------------------|-----------------------------------------------------------------------|----------------------------------------------------------------------------------|--------------------------------------------------------