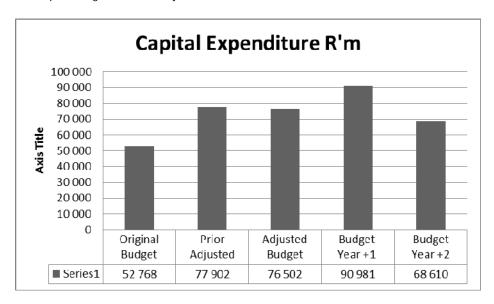

#### Capital budget

The capital budget has been adjusted downwards from R 77.902 million to R76.502 million for the current year.