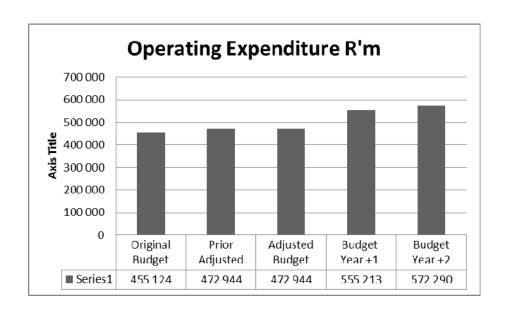

# Expenditure

There are no changes to the budget assumptions for operating expenditure.