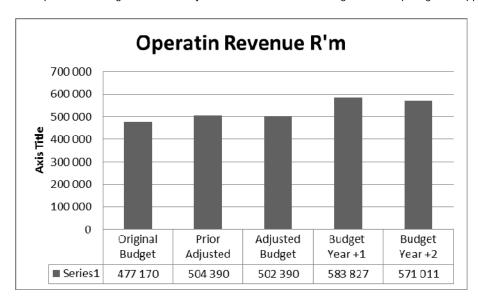

# Operational budget

The operational budget has been adjusted to account for de-recognition of capital grants appropriated.

#### Revenue

There are no changes to the budget assumptions for operating revenue.